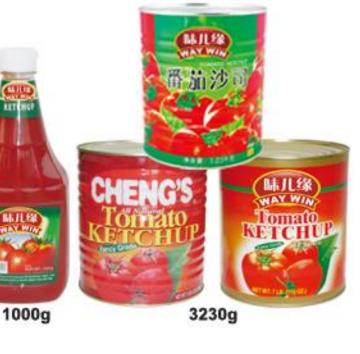

# ZHANGZHOU HANG FAT IMPORT & EXPORT CO., LTD

Hang Fat is dedicated to the development of food industry, covering many kinds of condiments such as soy sauce, oyster sauce, chili sauce, tomato sauce, hoisin sauce, teriyaki sauce, fish sauce, vinegar etc.

### ZHANGZHOU HANG FAT IMPORT & EXPORT CO., LTD.

HOME

**ABOUT US** 

**PRODUCTS** 

**NEWS** 

**CONTACT US** 

Search For Products

https://www.hangfat.cn/

Products: Soy Sauce, Oyster Sauce, Chili Sauce, Tomato Ketchup, Canned Mushrooms, Canned Vegetables, Canned Fruits etc.

12PLE 2019 - 2019 BETTER A BAJL 52 WAY 1990 WAY 1990 森釋沫椒器

268g

3820g

510g

268g

227g

375g