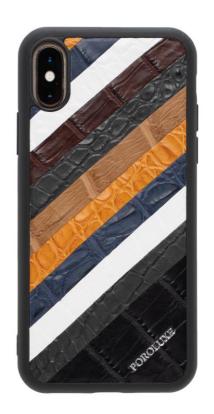

# TAMAN BUAYA LANGKAWI SDN BHD

Poroluxe- A brand-name specializing in luxury leather goods. Our innovative designs are created with high-quality materials using traditional handmade craftsmanship.

Located in the beautiful island of Pulau Langkawi, Malaysia. Our company developed an eco-tourism park and crocodile conservation under CITES membership (A-MY-505), which promotes the sustainable production of genuine crocodile leather for the international market.

The Crocodylus Porosus species is indigenous to Malaysia and is internationally renowned for its high-quality leather. It is tanned with special dyes by an international fashion house.

For over 15 years, the top Swiss watchmakers order hand-made watch straps and other luxury goods from us. The same manufacturing standard is used to produce watch straps for your smart watches, phone cases. We hope you enjoy our product: Cut-Out Crocodile Leather on phone cover.

Poroluxe - Luxury Leather Creation

Maple 2019

N3PLE 2019

MaPLE 2019

www.poroluxe.com

www.porosus.com

Maple 2019

13PLE 2019

Maple 2019

PINNACLL

www.poroluxe.com

www.porosus.com

**BOOTH NO: 4072 - 4073** 

**BOOTH NO: 4078 - 4079** 

MaPLE 2019