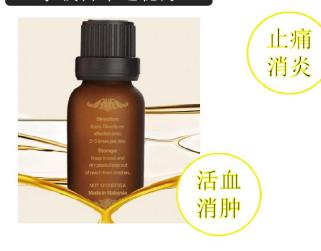

# ADIMIS HEALTH TRADING SDN BHD

MaPLE 2019

甘露修复精华油

Wectar 甘露

MaPLE 201

东南亚国家,各种药油驰名海内外。由于气候湿度较大,蚊虫也比较多,追风油已成为东南亚人民家庭必备品之一。

Maple 2019

MaPLE 2019

### 甘露修复精华油

甘露万里修复精华油包含檀香、杜仲等多种名贵药材,经现代方法精炼而成。产品品质优良、效果显著、安全有效、药力持久、气味芬芳,能迅速缓解疼痛、祛风祛湿、让肢体活动自如,有效恢复身体健康。

甘露修复精华油是男女老幼,家居旅行必备良药、探亲旅游送礼佳品。

PINNACLECT

Maple 2019

## 甘露修复精华油主要功效

# 承载百年之秘方

驱风 祛湿

承载百年秘方,对于驱风祛湿、活血化瘀、消炎止痛、舒筋 活络有显著疗效,于东南亚享誉数十载,药效广受信赖。

PINNACL

M3PLE 2019