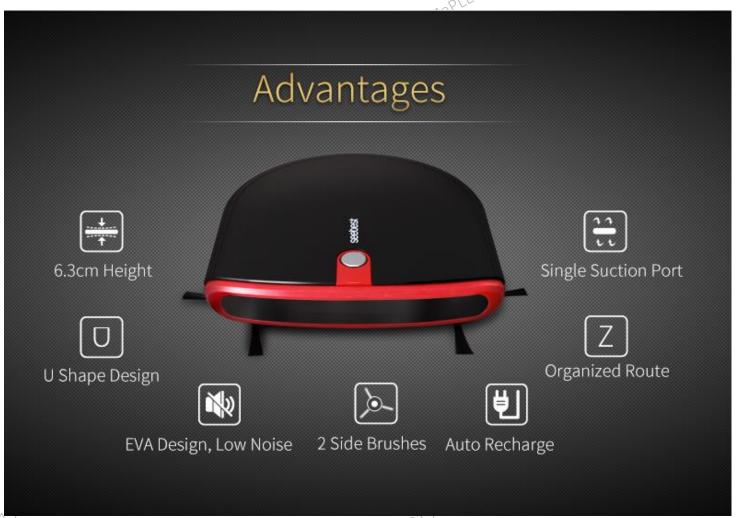

### XIAMEN SEEBEST TECHNOLOGY CO., LTD

Xiamen Seebest Technology Co., Ltd. founded in 1999 is a high-tech private enterprise integrating product design, R&D, production, and sales. The company has established industrial bases in Fujian, Hubei, and Nigeria and other domestic and overseas regions. With an operating center in Xiang'an, it has an 80,000 square meter manufacturing facility and employs more than 2,000 people. Product range are power strip,wall socket,LED lighting,cable,bathroom sets,kitchen appliance and robot vacuum cleaner. With CE/EMC/LVD/CB/GS certificates,our produts have sold to 35 countries.

2019

D19

Mapping in Real-time See the Plan

Seebest Robot Vacuum Cleaner / Turing 2.0

Main Products: Robot vacuum cleaner, robot cleaner, cleaner robot, robot sweeper etc

-, F. 2019

#### New Arrival In 2019

Elegant design | Noise reduction design | New intelligent chip

seebest

WIFI APP controlled by smart phone Built-in 300ml water tank with dry and wet mopping Suction port and middle brushes exchanged Time scheuding, Remote control