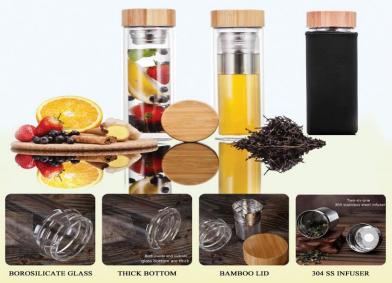

# FUJIAN YUXING NEW ENERGY TECHNOLOGY CO., LTD

Hydrate Factory, founded in 1998, is an innovative company specializing in manufacturing and supplying of stainless steel vacuum flasks. Our product portfolio includes re-usable water bottles, vacuum flasks, sports water bottles, tumblers and growler flasks. Our main market base is in Europe, America, South East Asia, and the Middle East. We are keen to serve our customers interests and consequently welcome your input and inquiries. We have an efficient team on hand that will get back to you as soon as possible. Our drive is centered on quality, excellent service, creativity and innovation, all directed towards meeting your expectations.

Maple 2019

Maple 2019

+86 0591-63197228 | e-mail: bob@hydratefactory.com

Products Partnerships Capabilities Blog Resources Contact

https://www.hydratefactory.com/

Maple 2019

: PLE 2019

MaPLE 2019

PINNACLECUIT

Products: Water Bottle, Coffee Pots, Ketles, Flasks, Mugs etc.

Maple 2019

ONE STOP SOURCE to customizes clients' products colors and logos to match the order, such as colors, logos and messages.