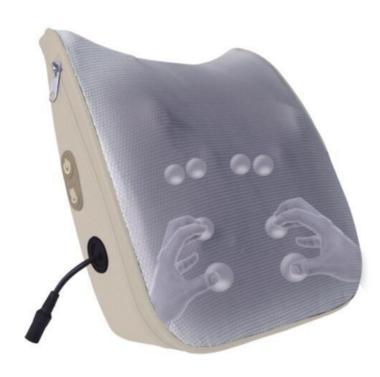

# XIAMEN EMOKA HEALTH SCIENCE & TECHNOLOGY CO., LTD

We are ALDI, Naipo, sharpe image, Aldi, Zyllion, Medisana, vendor, specialized in Massage and Healthcare products for 11 years, all of our products are patented and comply with FCC/CE/GS/ROHS/REACH standard. Also, we are Top 200 high tech company in Xiamen, We've obtained BSCI, American FDA certification and ISO/9001,ISO13485 quality system certifications.

Maple 2019

EMOKA Group N

News Pro

Products Service

**Innovation for You** EMK-136D Acme Enjoyment Perfect 3D Massage Experience · Supply the Most Special Massage Enjoyment.

MAPLE http://www.emoka.cn/

Maple 2019

Maple 2019

Maple 2019

CONCEPTS

Product List: Back Massagers, Shoulder Massagers, Foot Massagers, Portable Massagers etc.

Maple 2019

. PLE 2019

~~19