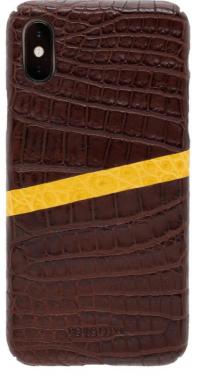

# TAMAN BUAYA LANGKAWI SDN BHD

Poroluxe- A brand-name specializing in luxury leather goods. Our innovative designs are created with high-quality materials using traditional handmade craftsmanship.

Located in the beautiful island of Pulau Langkawi, Malaysia. Our company developed an eco-tourism park and crocodile conservation under CITES membership (A-MY-505), which promotes the sustainable production of genuine crocodile leather for the international market.

The Crocodylus Porosus species is indigenous to Malaysia and is internationally renowned for its high-quality leather. It is tanned with special dyes by an international fashion house.

For over 15 years, the top Swiss watchmakers order hand-made watch straps and other luxury goods from us. The same manufacturing standard is used to produce watch straps for your smart watches, phone cases. We hope you enjoy our product: Cut-Out Crocodile Leather on phone cover.

Poroluxe - Luxury Leather Creation

Maple 2019

N3PLE 2019

MaPLE 2019

www.poroluxe.com

www.porosus.com

Maple 2019

13PLE 2019

Maple 2019

PINNACLL

www.poroluxe.com

www.porosus.com

**BOOTH NO: 4072 - 4073** 

**BOOTH NO: 4078 - 4079** 

MaPLE 2019