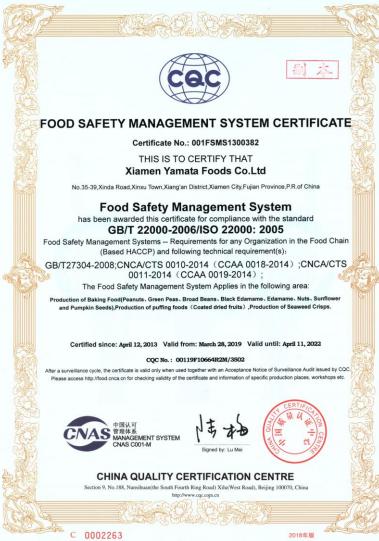

### HACCP SYSTEM CERTIFICATE

Certificate No.: 001HACCP1300220 THIS IS TO CERTIFY THAT

#### Xiamen Yamata Foods Co.Ltd

No.35-39, Xinda Road, Xinxu Town, Xiang'an District, Xiamen City, Fujian Province, P.R. of China

#### HACCP SYSTEM

has been awarded the certificate for compliance with

GB/T 27341-2009 Hazard Analysis and Critical Control Point (HACCP) System—General Requirements for Food Processing Plant

GB 14881-2013 General Hygienic Regulation for Food Manufacturing

Hazard Analysis and Critical Control Point (HACCP) Additional Requirements V1.0

CAC/RCP1-1969, Rev.4(2003) < General Principles of Food Hygiene > and it's Annex <Guidelines for the Application of the HACCP System>

The HACCP System Applies in the Following Area:

Production of Baking Food(Peanuts, Green Peas, Broad Beans, Black Edamame, Edamame, Nuts, Sunflower and Pumpkin Seeds), Production of puffing foods (Coated dried fruits), Production of Seaweed Crisps.

Certified since: October 8, 2010 Valid from: March 28, 2019 Valid until: April 11, 2022

#### CQC No.: CQC19H30659R2M/3502

After a surveillance cycle, the certificate is valid only when used together with an Acceptance Notice of Surveillance Audit issued by CQC. Please access http://food.cnca.cn for checking validity of the certificate and information of specific production places, workshops etc.

#### CHINA QUALITY CERTIFICATION CENTRE

Section 9, No.188, Nansihuan(the South Fourth Ring Road) Xilu(West Road), Beijing 100070, China

http://www.eqc.com.cn

D 0002827