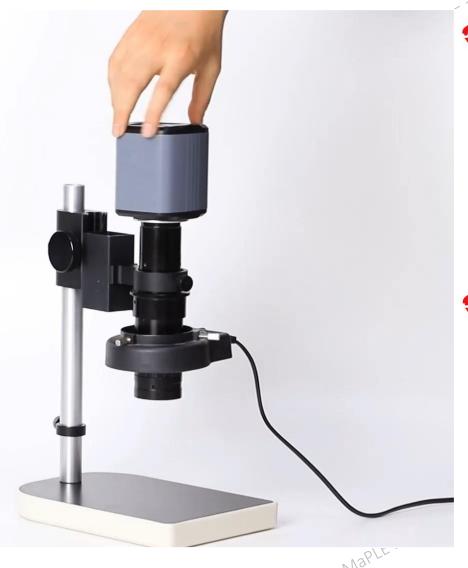

# FUJIAN JOYUSING TECHNOLOGY CO., LTD

Joyusing is specialized in R&D, manufacturing and supply of Image Vision and Identity Verification Solutions, such as Document Camera, Portable Book Scanner, 4K Conference Camera, Microscope Camera and Facial Recognition Camera With Face Liveness Detection, Facial Verification Terminal. Joyusing complies with ISO9001 to make products with stable quality. Customized products are welcome.

Maple 2019

Product List: Document Camera, Portable Book Scanner, 4K Conference Camera, Microscope Camera and Facial Recognition Camera

, O

#### Joy-SciCam G2

HDMI & VGA

Industrial Camera For Microscope