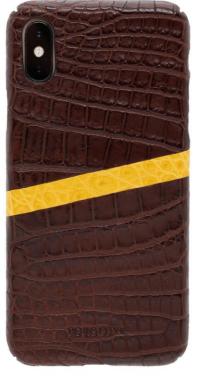

# TAMAN BUAYA LANGKAWI SDN BHD

Poroluxe- A brand-name specializing in luxury leather goods. Our innovative designs are created with high-quality materials using traditional handmade craftsmanship.

Located in the beautiful island of Pulau Langkawi, Malaysia. Our company developed an eco-tourism park and crocodile conservation under CITES membership (A-MY-505), which promotes the sustainable production of genuine crocodile leather for the international market.

The Crocodylus Porosus species is indigenous to Malaysia and is internationally renowned for its high-quality leather. It is tanned with special dyes by an international fashion house.

For over 15 years, the top Swiss watchmakers order hand-made watch straps and other luxury goods from us. The same manufacturing standard is used to produce watch straps for your smart watches, phone cases. We hope you enjoy our product: Cut-Out Crocodile Leather on phone cover.