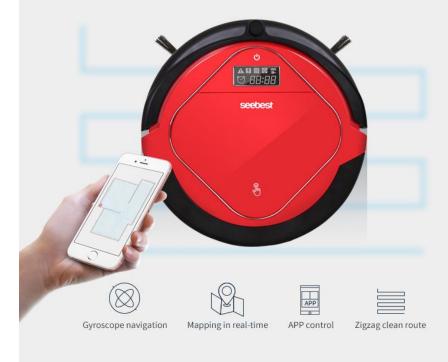

### XIAMEN SEEBEST TECHNOLOGY CO., LTD

Xiamen Seebest Technology Co., Ltd. founded in 1999 is a high-tech private enterprise integrating product design, R&D, production, and sales. The company has established industrial bases in Fujian, Hubei, and Nigeria and other domestic and overseas regions. With an operating center in Xiang'an, it has an 80,000 square meter manufacturing facility and employs more than 2,000 people. Product range are power strip,wall socket,LED lighting,cable,bathroom sets,kitchen appliance and robot vacuum cleaner. With CE/EMC/LVD/CB/GS certificates,our produts have sold to 35 countries.

2019

D19

Mapping in Real-time See the Plan

Seebest Robot Vacuum Cleaner / Turing 2.0

Main Products: Robot vacuum cleaner, robot cleaner, cleaner robot, robot sweeper etc

-, F. 2019