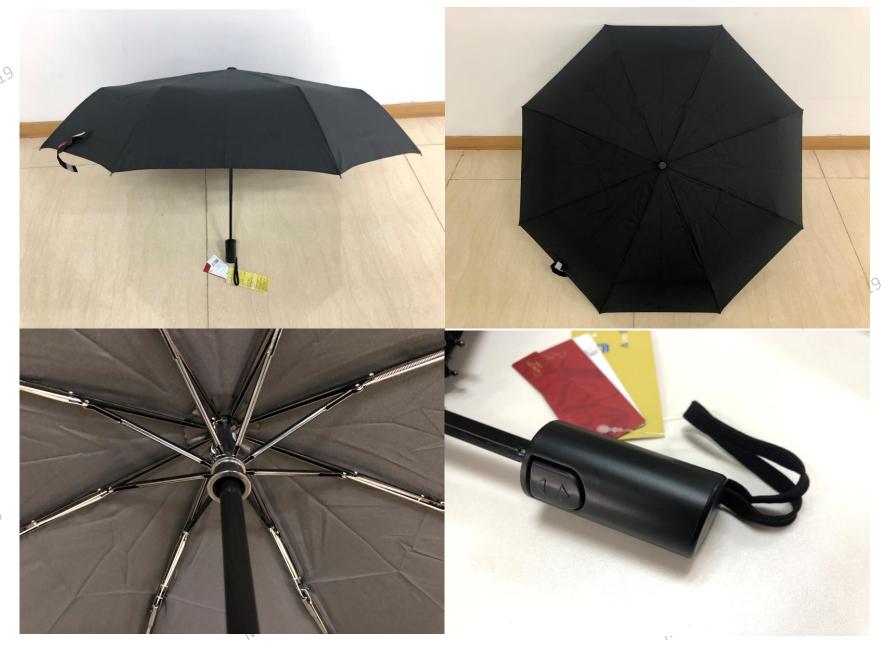

## XIAMEN IDEALRAIN UMBRELLA COMPANY

A professional OEM umbrella manufacturer located in Xiamen China since 2003. We specialized in folding travel umbrella, golf umbrella, stick umbrella, reverse umbrellas, also promotional umbrellas. For the DIY printing, providing you best way by silkscreen print, CMYK, heat transfer print, Rotary Print, hot foil stamp etc.

#### **PRODUCTS**

Over 25 years umbrellas material purchasing and workshop supervising experience.

https://www.idealrain.com/

E 2011

- 2019

OLE 2019