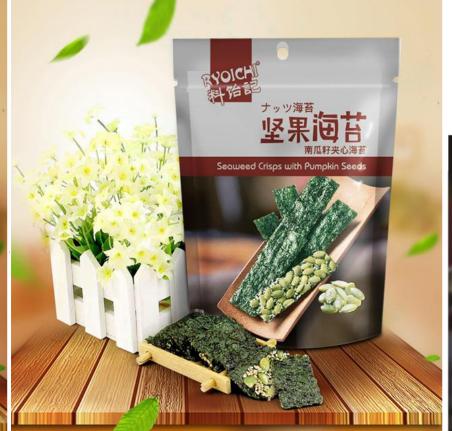

# XIAMEN YAMATA FOODS CO., LTD

Xiamen Yamata Foods is a Chinese Japanese joint venture, specialized in baked, puffed, fried snacks. We have HACCP, ISO22000, BRC, FSMA certificates. And we passed BSCI social compliance audit.

MaPLE 2019

Maple 2019

BIMME

N

✓✓纯烘烤非油炸

Maple 2019

Seaweed Crisps with Almonds

DLE 2019

MaRLE 2019

PINNAC

MaPLE 2019

Product List: Coated Peanuts, Coated Green Peas, Dry Roasted Edamames, Sichuan Chili Broad Beans etc.

Maple 2019

NACLE CONCEPTS