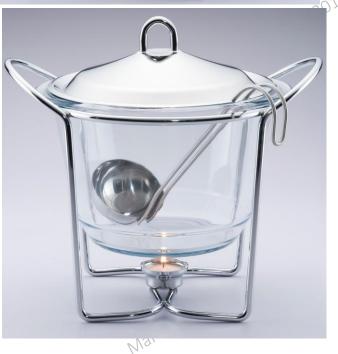

### XIAMEN ZHONGXIN METAL PRODUCTS CO., LTD

We mainly designs and manufactures food warmer, Steel warmer, Chafing dish, kitchenware and hardware, silver plated photo frame, album, Jewelry boxes, Clock.etc. At present, main product is high-grade kitchenware, product popularity is in Europe, north and South America, Middle East, southeast Asia, Australia and Africa, become the vogue of kitchen table appliance in a lot of countries even. We have established long-term strategic partnership with more than 300 customers in more than 60 countries and regions around the world. We make OEM products for many big super market and hype market. We also welcome your OEM order as your required quality.

Maple 2019

PINNACLECONC

Maple 2019

Maple 2019

MaPLE 2019

MaPLE 2019

CLE CONCEPT

Product List: Food warmer, Steel warmer, Chafing dish, kitchenware and hardware, silver plated photo frame, album, Jewelry boxes, Clock.etc.