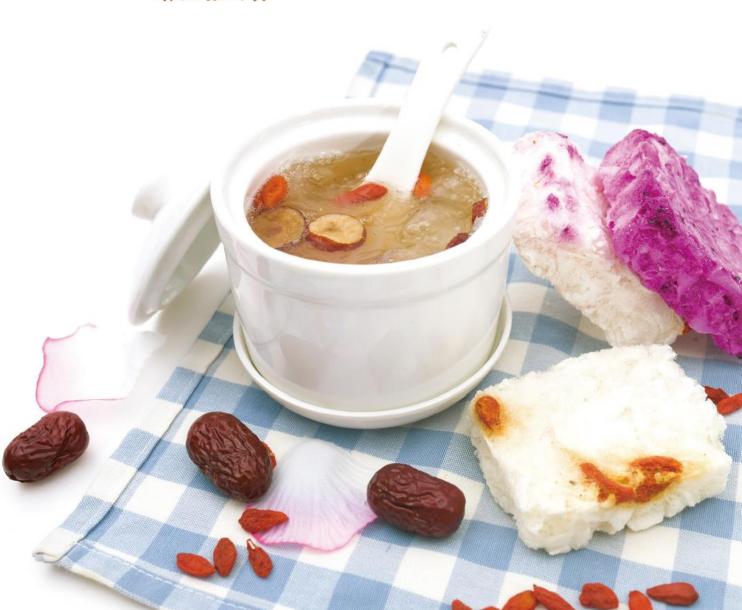

冻干银耳羹源于立兴首创,精选古田新鲜椴木银耳、肉质肥厚、胶质醇厚、全程冷链运输,保质保鲜抵达工厂。经精心熬制后,采用全球最先进的真空冷冻干燥工艺加工而成,营养胶质不流失,目完好保留了银耳的色相味形。

目前冻干银耳羹系列有滋阴润肺的雪梨银耳羹、润肤养颜的红枣枸杞银耳羹、滋补暖心的桂圆红糖银耳羹等十多种。

冻干银耳羹营养美味, 方便健康, 冲泡即食。公司还有研制出冻干蒸窝和冻干银耳蒸窝等系列产品, 欢迎来电咨询。

Freeze Dried Snow Fungus Soup first developed by Lixing Company.

Snow fungus (银耳), an edible fungus that grows on many trees in Asia is also named as white fungus, white wood ear or tremella. In Chinese traditional medicine, it is used for more than 2000 years for small ailments. And it is believed that white fungus is especially benefit to female. It can nourish and moisten the lungs

Freeze Dried Snow Fungus Soup is made by adding fresh ingredients to the ingredients such as red dates, rock sugar, wolfberry, snow pear, glutinous rice, etc.

After cooking, the snow fungus soup is dehydrated by vacuum freeze-drying technique (FD). The color, aroma, taste, shape, multivitamins and trace elements of the snow fungus soup are preserved intact. The rehydration is excellent, and it is directly brewed with boiling water or cold water.

#### 冻干蒸窝系列 FD Cubilose Soup

#### 冻干冰糖燕窝饮

FD Cubilose Soup With Crystal Sugar

冻干玫瑰花蒸窝饮

FD Cubilose Soup With Rose

冻干桂花蒸寫饮

FD Cubilose Soup With Osmanthus Flowers

冻干银耳燕窝饮

#### 冻干银耳汤系列 FD Snow Fungus Soup

#### 冻干红枣枸杞银耳

FD Snow Fungus Soup With Red Dates & Wolfberry

冻干冰糖雪梨银耳

FD Snow Fungus Soup With Snow Pear

冻干红糖桂圆银耳

FD Snow Fungus Soup With Longan & Brown Sugar

冻干酒酿木瓜枸杞银耳