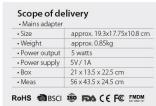

#### Air Compression Palm Massager EMK-001

- Air compression & Vibration & Heating.
- 3 intensities air-compression massage: Weak/Medium/Strong.
- 4 buttons: ON/OFF, Vibrating, Heating and intensity buttons.
- Battery version