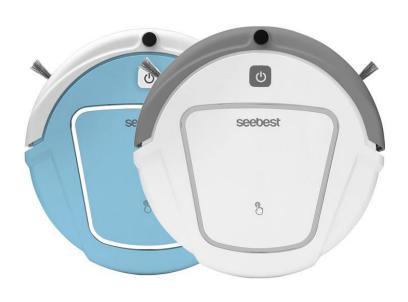

### XIAMEN SEEBEST TECHNOLOGY CO., LTD

Xiamen Seebest Technology Co., Ltd. founded in 1999 is a high-tech private enterprise integrating product design, R&D, production, and sales. The company has established industrial bases in Fujian, Hubei, and Nigeria and other domestic and overseas regions. With an operating center in Xiang'an, it has an 80,000 square meter manufacturing facility and employs more than 2,000 people. Product range are power strip,wall socket,LED lighting,cable,bathroom sets,kitchen appliance and robot vacuum cleaner. With CE/EMC/LVD/CB/GS certificates,our produts have sold to 35 countries.

2019

D19

Mapping in Real-time See the Plan

Seebest Robot Vacuum Cleaner / Turing 2.0

Main Products: Robot vacuum cleaner, robot cleaner, cleaner robot, robot sweeper etc

-, F. 2019

#### New Arrival In 2019

Elegant design | Noise reduction design | New intelligent chip

seebest

WIFI APP controlled by smart phone Built-in 300ml water tank with dry and wet mopping Suction port and middle brushes exchanged Time scheuding, Remote control