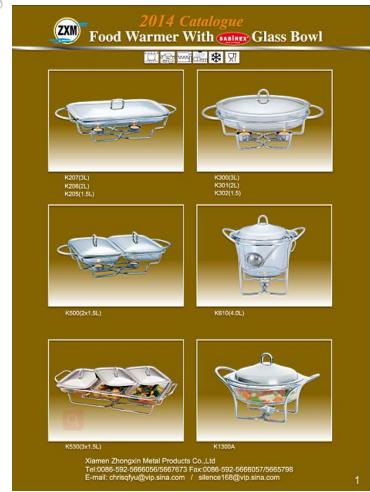

### XIAMEN ZHONGXIN METAL PRODUCTS CO., LTD

We mainly designs and manufactures food warmer, Steel warmer, Chafing dish, kitchenware and hardware, silver plated photo frame, album, Jewelry boxes, Clock.etc. At present, main product is high-grade kitchenware, product popularity is in Europe, north and South America, Middle East, southeast Asia, Australia and Africa, become the vogue of kitchen table appliance in a lot of countries even. We have established long-term strategic partnership with more than 300 customers in more than 60 countries and regions around the world. We make OEM products for many big super market and hype market. We also welcome your OEM order as your required quality.

Maple 2019

PINNACLECONC

Maple 2019

Maple 2019

MaPLE 2019

MaPLE 2019

CLE CONCEPT

Product List: Food warmer, Steel warmer, Chafing dish, kitchenware and hardware, silver plated photo frame, album, Jewelry boxes, Clock.etc.