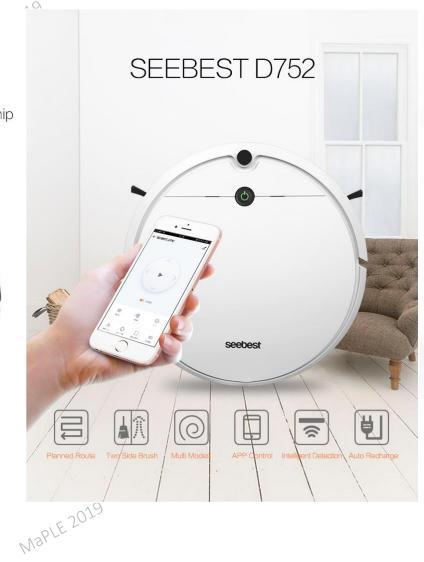

### XIAMEN SEEBEST TECHNOLOGY CO., LTD

Xiamen Seebest Technology Co., Ltd. founded in 1999 is a high-tech private enterprise integrating product design, R&D, production, and sales. The company has established industrial bases in Fujian, Hubei, and Nigeria and other domestic and overseas regions. With an operating center in Xiang'an, it has an 80,000 square meter manufacturing facility and employs more than 2,000 people. Product range are power strip,wall socket,LED lighting,cable,bathroom sets,kitchen appliance and robot vacuum cleaner. With CE/EMC/LVD/CB/GS certificates,our produts have sold to 35 countries.

2019

D19

Mapping in Real-time See the Plan

Seebest Robot Vacuum Cleaner / Turing 2.0

Main Products: Robot vacuum cleaner, robot cleaner, cleaner robot, robot sweeper etc

-, F. 2019

#### New Arrival In 2019

Elegant design | Noise reduction design | New intelligent chip

seebest

WIFI APP controlled by smart phone Built-in 300ml water tank with dry and wet mopping Suction port and middle brushes exchanged Time scheuding, Remote control