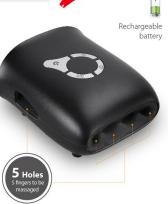

#### Air Compression Palm Massager EMK-001

- Air compression & Vibration & Heating.
- 3 intensities air-compression massage: Weak/Medium/Strong.
- 4 buttons: ON/OFF, Vibrating, Heating and intensity buttons.
- Battery version