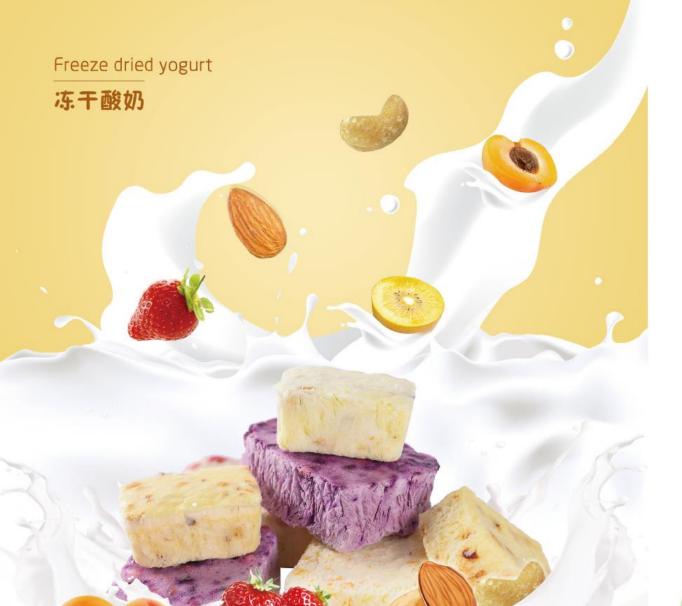

### 养生银耳羹

瞬着吃的酸奶源于立兴首创,立兴冻干酸奶,精选伊利黄金奶源地的忧质牧场奶源,新鲜发酵乳搭配冻干水果,采用真空冷 冻干燥工艺加工制成。低温下干燥、锁住酸奶风味和营养、保留益生菌活性和水果的色香味形。保质期长、携带方便、健康时尚! 目前冻干酸奶系列有针对婴童的水果味酸奶溶豆系列,入口即化,健康安全。还有酸奶果粒块系列,风味发酵乳搭配冻干水果粒, 纯正果味酸奶,酥脆可口,营养健康!

Freeze dried yogurt is not only easy - the result is delicious. Yogurt is such a healthy food, especially if it's low-fat and low (or no) sugar. Yogurt drops make a great snack for little ones because they melt quickly in the mouth, and older kids and adults love the crunchy, creamy taste and texture that's not like anything else.

Lixing Freeze Dried Yogurt are sweet and tart like fresh yogurt and can go anywhere. Take them in your car for trips, pack in a lunch, or add it with your favorite trail mix. They are both delicious and healthy with no fat, sodium or cholesterol. Whether you are on the go or prepping for an emergency.

## How many kinds of FD yogurt we have? 冻干酸奶

- III 酸奶 + 什锦水果系列
- (蓝莓□味/草莓□味/黄桃□味/□味/红枣□
- FD Yogurt With Fruit Dices
- (Blueberry taste / Strawberry taste/ Yellow peach taste/ Kiwi fruit taste/ Red dates taste)
- (2) 酸奶 + 坚果系列
- (开心果/腰果/核桃/碧根果)
- FD Yogurt With Nuts
- [Pistachio nuts/ Cashew nuts/ walnut/ Pecan]

### What size of we have? 规格尺寸

- small size of melts/bites special for baby (2) 块状 (4G/6G)
- Chunk (4G/6G)
- (3) 花形
- Flower shape
- (4) 半球形
- Hemispheric

### What kinds of Package? 包装形式

- (1) 酸奶 + 什锦水果系列
- (蓝莓口味/草莓口味/黄桃口味/猕猴桃口味/红枣口味)
- FD Yogurt With Fruit Dices
- (Blueberry taste / Strawberry taste/ Yellow peach taste/ Kiwi
- fruit taste/ Red dates taste)
- (2) 酸奶 + 坚果系列
- (开心果/腰果/核桃/碧根果)
- FD Yogurt With Nuts
- (Pistachio nuts/ Cashew nuts/ walnut/ Pecan)