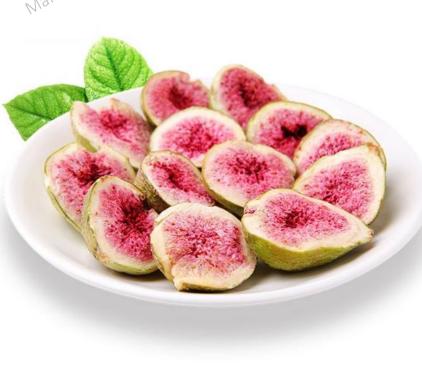

## ZHANGZHOU LIXING IMPORT AND EXPORT TRADE CO., LTD

The Production of freeze dried vegetables and fruits including cauliflower, corn, okra, shallot, spinach, green pea, asparagus, banana, strawberry, durian, mango, apple, yellow peach and pineapple, packed with plastic bags; the production of freeze dried instant soup and tremalia soup, yogurt melt, packed with plastic bags; the production of instant tea power, packed with plastic bags.

冻干苹果 FD Apple

冻干黄桃 FD Peach 冻干菠萝 FD Pineapple

东干榴莲 FD Durian

东干火龙果 FD Dragon Fruit

冻干猕猴桃 FD Kiwi Fruit

冻干菠萝蜜 FD Jackfruit

冻干赔密瓜 FD Hami Melon

冻干红枣 FD Red Dates

MaPLE 2019

NACLECONCEPTS

Freeze Dried: Dried Kiwi, Fig, Orange, Longan, Blackberry etc.

MaPLE 2019

**KOSHER** 

Rabbi Don Yoel Levy

**CERTIFICATION** 

2019