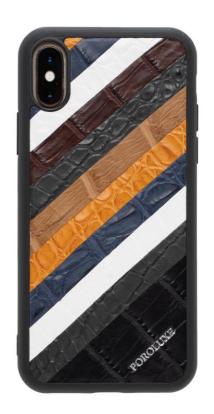

# TAMAN BUAYA LANGKAWI SDN BHD

Poroluxe- A brand-name specializing in luxury leather goods. Our innovative designs are created with high-quality materials using traditional handmade craftsmanship.

Located in the beautiful island of Pulau Langkawi, Malaysia. Our company developed an eco-tourism park and crocodile conservation under CITES membership (A-MY-505), which promotes the sustainable production of genuine crocodile leather for the international market.

The Crocodylus Porosus species is indigenous to Malaysia and is internationally renowned for its high-quality leather. It is tanned with special dyes by an international fashion house.

For over 15 years, the top Swiss watchmakers order hand-made watch straps and other luxury goods from us. The same manufacturing standard is used to produce watch straps for your smart watches, phone cases. We hope you enjoy our product: Cut-Out Crocodile Leather on phone cover.