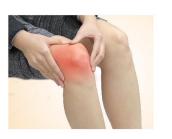

## AIR COMPRESSION KNEE MASSAGER

## Relax Your Hand Convenience & Cordless

Intelligent air pressure, vibration, point massage, heat compressure, massages the pressure points around the palms and fingers. Great Gift for people who use their hands more without relaxation such as computer worker, pianist and housewife etc. The Total Hand Massager squeezes away the stress and strain of daily life to give you a robust massage experience that's nothing like you've ever tried before!