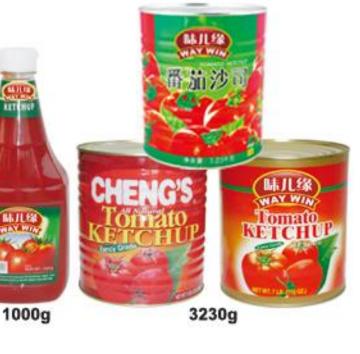

# ZHANGZHOU HANG FAT IMPORT & EXPORT CO., LTD

Hang Fat is dedicated to the development of food industry, covering many kinds of condiments such as soy sauce, oyster sauce, chili sauce, tomato sauce, hoisin sauce, teriyaki sauce, fish sauce, vinegar etc.

Maple 2019

MaPLE 2019

Maple 2019

### ZHANGZHOU HANG FAT IMPORT & EXPORT CO., LTD.

HOME

**ABOUT US** 

**PRODUCTS** 

**NEWS** 

**CONTACT US** 

Search For Products

https://www.hangfat.cn/

Products: Soy Sauce, Oyster Sauce, Chili Sauce, Tomato Ketchup, Canned Mushrooms, Canned Vegetables, Canned Fruits etc.

12PLE 2019 - 2019 BETTER A BAJL 52 WAY 1990 WAY 1990 森釋沫椒器

268g

3820g

510g

268g

227g

375g