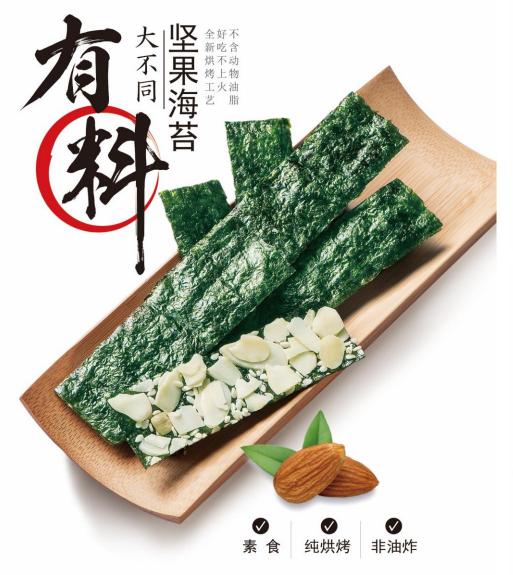

# XIAMEN YAMATA FOODS CO., LTD

Xiamen Yamata Foods is a Chinese Japanese joint venture, specialized in baked, puffed, fried snacks. We have HACCP, ISO22000, BRC, FSMA certificates. And we passed BSCI social compliance audit.

MaPLE 2019

Maple 2019

BIMME

N

✓✓纯烘烤非油炸

Maple 2019

Seaweed Crisps with Almonds

DLE 2019

MaRLE 2019

PINNAC

MaPLE 2019

Product List: Coated Peanuts, Coated Green Peas, Dry Roasted Edamames, Sichuan Chili Broad Beans etc.

Maple 2019

NACLE CONCEPTS