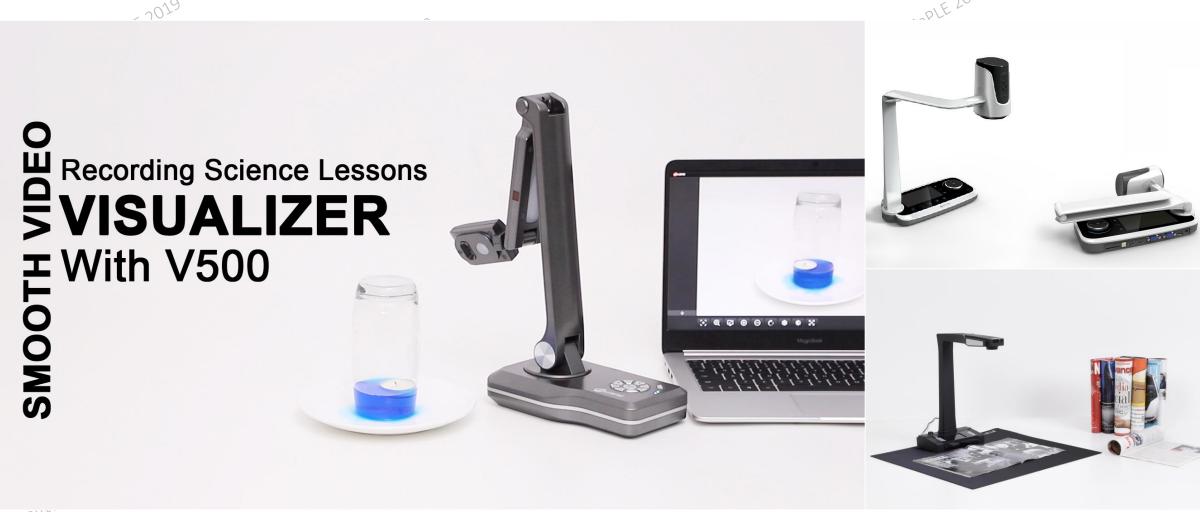

# FUJIAN JOYUSING TECHNOLOGY CO., LTD

Joyusing is specialized in R&D, manufacturing and supply of Image Vision and Identity Verification Solutions, such as Document Camera, Portable Book Scanner, 4K Conference Camera, Microscope Camera and Facial Recognition Camera With Face Liveness Detection, Facial Verification Terminal. Joyusing complies with ISO9001 to make products with stable quality. Customized products are welcome.

Maple 2019

Product List: Document Camera, Portable Book Scanner, 4K Conference Camera, Microscope Camera and Facial Recognition Camera

, O

#### Joy-SciCam G2

HDMI & VGA

Industrial Camera For Microscope