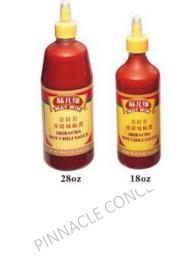

# ZHANGZHOU HANG FAT IMPORT & EXPORT CO., LTD

Hang Fat is dedicated to the development of food industry, covering many kinds of condiments such as soy sauce, oyster sauce, chili sauce, tomato sauce, hoisin sauce, teriyaki sauce, fish sauce, vinegar etc.

### ZHANGZHOU HANG FAT IMPORT & EXPORT CO., LTD.

HOME

**ABOUT US** 

**PRODUCTS** 

**NEWS** 

**CONTACT US** 

Search For Products

https://www.hangfat.cn/

Products: Soy Sauce, Oyster Sauce, Chili Sauce, Tomato Ketchup, Canned Mushrooms, Canned Vegetables, Canned Fruits etc.

12PLE 2019 - 2019 BETTER A BAJL 52 WAY 1990 WAY 1990 森釋沫椒器

268g

3820g

510g

268g

227g

375g