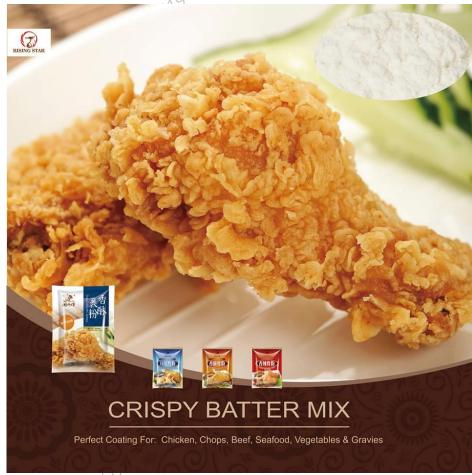

### XIAMEN UPRISING STAR FOODSTUFFS CO., LTD

We are a manufacturer from China, focusing on seasoning mix with selected ingredients of high quality that bring chefs consistency in preparation and taste and enhance the nature flavor of the soups, sauces, vegetables and rice. Until now, we have successfully developed a series of products, including Chicken Seasoning Powder, Beef Seasoning Powder, Ikan Bilis seasoning powder, Chicken Sauce Mix, Demi Glace Sauce Mix, Shrimp Sauce Mix, Mushroom Sauce Mix, Tomato Sauce Mix, Granulated Chicken Bouillon, Granulated Shrimp Bouillon, Fried Chicken Dressing, BBQ seasoning, Hotpot seasoning, and other compound condiments of multiple flavors for plentiful Chinese and western dishes.

Maple 2019

aPLE 2015

Until now, we have successfully developed a series of products, Chicken Seasoning Powder, Beef Seasoning Powder, Ikan Bilis seasoning powder, Chicken Sauce Mix, Demi Glace Sauce Mix, Shrimp Sauce Mix, Mushroom Sauce Mix, Tomato Sauce Mix etc.

Maple 2019

Other Products: Granulated Chicken Bouillon, Granulated Shrimp Bouillon, Fried Chicken Dressing, BBQ seasoning, Hotpot seasoning, and other compound condiments of multiple flavors for plentiful Chinese and western dishes.

**BOOTH NO: 4034, 4035** 

**BOOTH NO: 4044, 4045** 