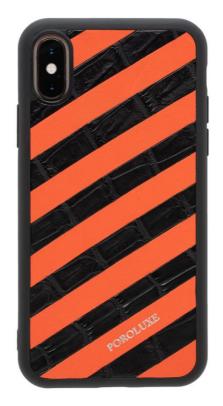

# TAMAN BUAYA LANGKAWI SDN BHD

Poroluxe- A brand-name specializing in luxury leather goods. Our innovative designs are created with high-quality materials using traditional handmade craftsmanship.

Located in the beautiful island of Pulau Langkawi, Malaysia. Our company developed an eco-tourism park and crocodile conservation under CITES membership (A-MY-505), which promotes the sustainable production of genuine crocodile leather for the international market.

The Crocodylus Porosus species is indigenous to Malaysia and is internationally renowned for its high-quality leather. It is tanned with special dyes by an international fashion house.

For over 15 years, the top Swiss watchmakers order hand-made watch straps and other luxury goods from us. The same manufacturing standard is used to produce watch straps for your smart watches, phone cases. We hope you enjoy our product: Cut-Out Crocodile Leather on phone cover.

Poroluxe - Luxury Leather Creation

Maple 2019

N3PLE 2019

MaPLE 2019

www.poroluxe.com

www.porosus.com

Maple 2019

13PLE 2019

Maple 2019

PINNACLL

www.poroluxe.com

www.porosus.com

**BOOTH NO: 4072 - 4073** 

**BOOTH NO: 4078 - 4079** 

MaPLE 2019