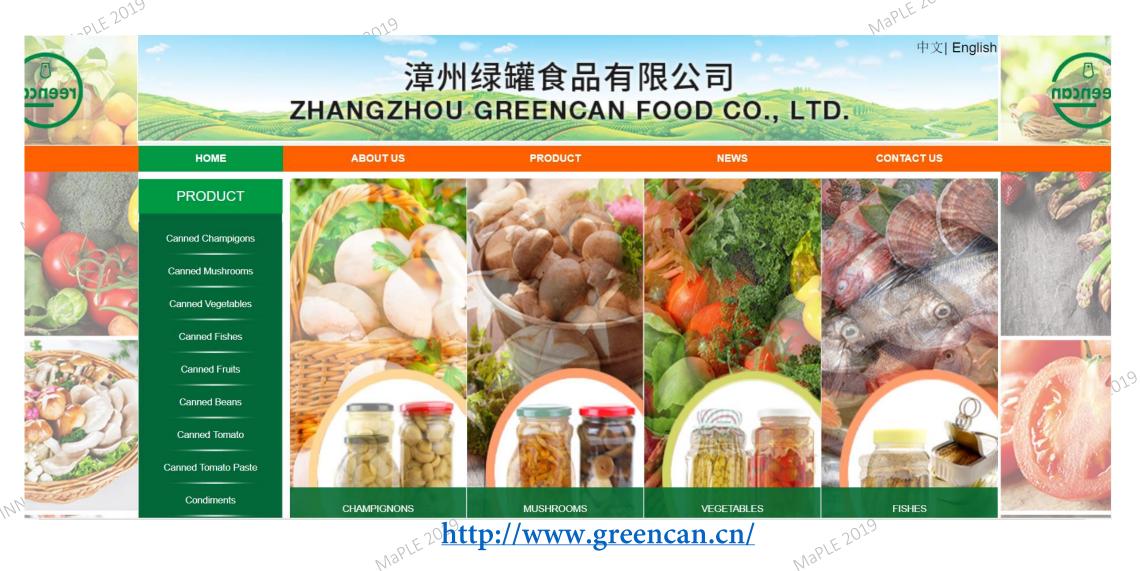

# ZHANGZHOU GREENCAN FOODS CO., LTD

Zhangzhou Greencan Food Co.,Ltd is one of leading manufacturer and exporter of canned foods like canned fish, fruit and vegetables in China. We founded our own cannery producing canned mushrooms mainly in 2006, such as Champignon Mushroom, Nameko Mushroom,Shitake Mushroom, King Oyster Mushroom,Marinated mixed mushroom and etc. Base on competitive price, ontime shipment, quite good quality control system and good after-sales service, we export large quantity of different items to Eu, Middle East, South America makets, and won a good reputation around our customers.

- 2019 Maple 20

Product List: Canned Champigons, canned mushrooms, canned vegetables, canned fishes, canned tomato etc.

MaPLE 2019

MaPLE 2019

## CERTIFICATES

Maple 2019

HACCP

MaPLE 2019

PINNACLECONCEPTS

ISOTW1

ISO14001

**KOSHER** 