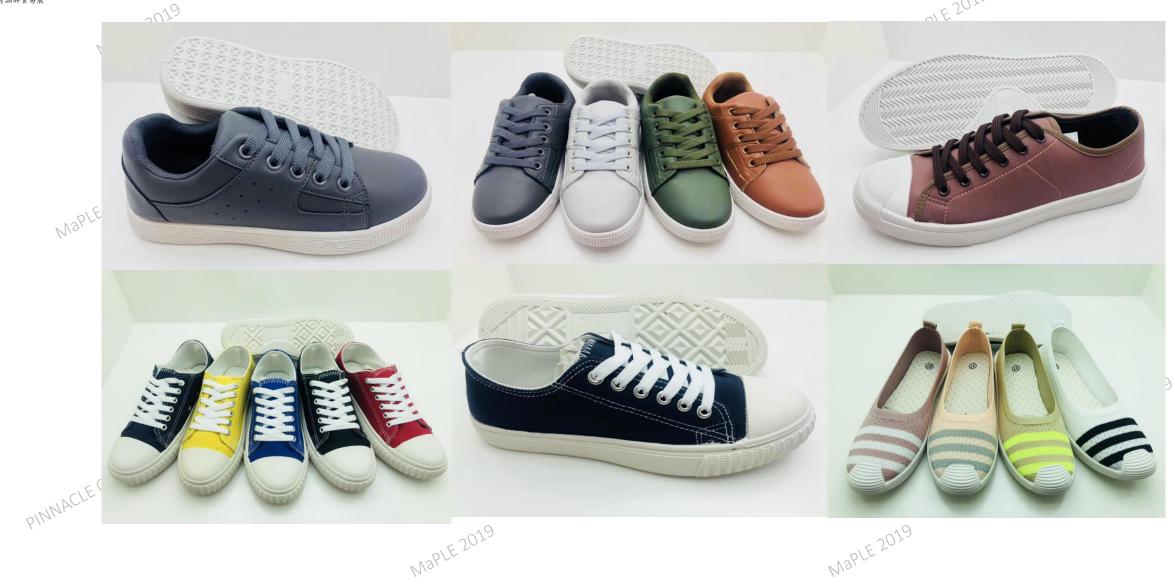

# INDUSTRY CLUSTER

# DAY 1 Marle 2019 SECTION A

2PM - 3PM

3PM - 4PM

# STRING NETWORK TECHNOLOGY (XIAMEN) CO., LTD

String Network Technology (Xiamen) Co., Ltd is an on-line musical instruments distributor founded in Xiamen, China. The company represents several renowned brands, Randon for acoustic guitars, Kai for ukuleles, Kristall for harps and Wooding for wooden ocarinas. From affordable plywood models for beginners, to handcrafted all-solid series for music artists, Randon and Kai offer a great varity of choices for you to find the guitar or ukulele that fits you. Kristall harp models include easy-to-play 15 strings mini harps and standard Irish lever harps. For the Wooding ocarinas, the exotic looking and beautiful tone make them stand out against other instruments.