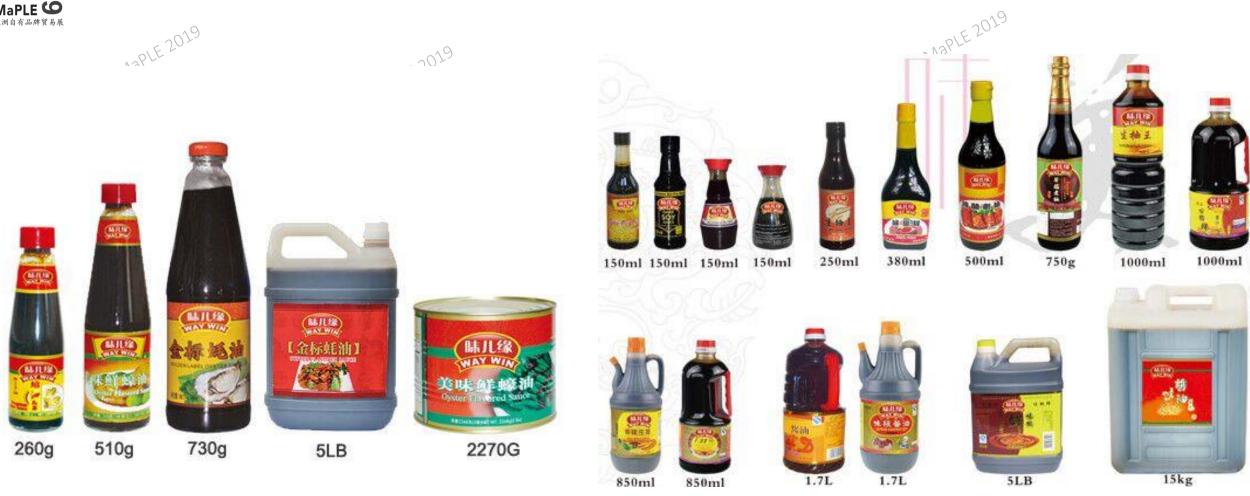

# ZHANGZHOU HANG FAT IMPORT & EXPORT CO., LTD

Hang Fat is dedicated to the development of food industry, covering many kinds of condiments such as soy sauce, oyster sauce, chili sauce, tomato sauce, hoisin sauce, teriyaki sauce, fish sauce, vinegar etc.

### ZHANGZHOU HANG FAT IMPORT & EXPORT CO., LTD.

HOME

**ABOUT US** 

**PRODUCTS** 

**NEWS** 

**CONTACT US** 

Search For Products

https://www.hangfat.cn/

Products: Soy Sauce, Oyster Sauce, Chili Sauce, Tomato Ketchup, Canned Mushrooms, Canned Vegetables, Canned Fruits etc.

12PLE 2019 - 2019 BETTER A BAJL 52 WAY 1990 WAY 1990 森釋沫椒器

268g

3820g

510g

268g

227g

375g