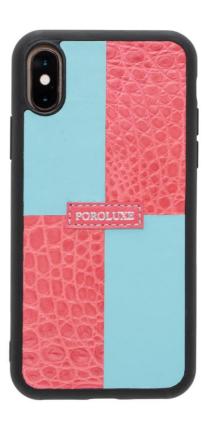

# TAMAN BUAYA LANGKAWI SDN BHD

Poroluxe- A brand-name specializing in luxury leather goods. Our innovative designs are created with high-quality materials using traditional handmade craftsmanship.

Located in the beautiful island of Pulau Langkawi, Malaysia. Our company developed an eco-tourism park and crocodile conservation under CITES membership (A-MY-505), which promotes the sustainable production of genuine crocodile leather for the international market.

The Crocodylus Porosus species is indigenous to Malaysia and is internationally renowned for its high-quality leather. It is tanned with special dyes by an international fashion house.

For over 15 years, the top Swiss watchmakers order hand-made watch straps and other luxury goods from us. The same manufacturing standard is used to produce watch straps for your smart watches, phone cases. We hope you enjoy our product: Cut-Out Crocodile Leather on phone cover.

Poroluxe - Luxury Leather Creation

Maple 2019

N3PLE 2019

MaPLE 2019

www.poroluxe.com

www.porosus.com

Maple 2019

13PLE 2019

Maple 2019

PINNACLL

www.poroluxe.com

www.porosus.com

**BOOTH NO: 4072 - 4073** 

**BOOTH NO: 4078 - 4079** 

MaPLE 2019