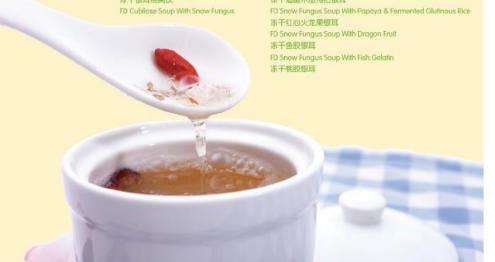

冻干银耳羹源于立兴首创,精选古田新鲜椴木银耳、肉质肥厚、胶质醇厚、全程冷链运输,保质保鲜抵达工厂。经精心熬制后,采用全球最先进的真空冷冻干燥工艺加工而成,营养胶质不流失,目完好保留了银耳的色相味形。

目前冻干银耳羹系列有滋阴润肺的雪梨银耳羹、润肤养颜的红枣枸杞银耳羹、滋补暖心的桂圆红糖银耳羹等十多种。

冻干银耳羹营养美味, 方便健康, 冲泡即食。公司还有研制出冻干蒸窝和冻干银耳蒸窝等系列产品, 欢迎来电咨询。

Freeze Dried Snow Fungus Soup first developed by Lixing Company.

Snow fungus (银耳), an edible fungus that grows on many trees in Asia is also named as white fungus, white wood ear or tremella. In Chinese traditional medicine, it is used for more than 2000 years for small ailments. And it is believed that white fungus is especially benefit to female. It can nourish and moisten the lungs

Freeze Dried Snow Fungus Soup is made by adding fresh ingredients to the ingredients such as red dates, rock sugar, wolfberry, snow pear, glutinous rice, etc.

After cooking, the snow fungus soup is dehydrated by vacuum freeze-drying technique (FD). The color, aroma, taste, shape, multivitamins and trace elements of the snow fungus soup are preserved intact. The rehydration is excellent, and it is directly brewed with boiling water or cold water.

#### 冻干银耳汤系列 FD Snow Fungus Soup

#### 冻干红枣枸杞银耳

FD Snow Fungus Soup With Red Dates & Wolfberry

冻干冰糖雪梨银耳

FD Snow Fungus Soup With Snow Pear

冻干红糖桂圆银耳

FD Snow Fungus Soup With Longan & Brown Sugar

冻干酒酿木瓜枸杞银耳