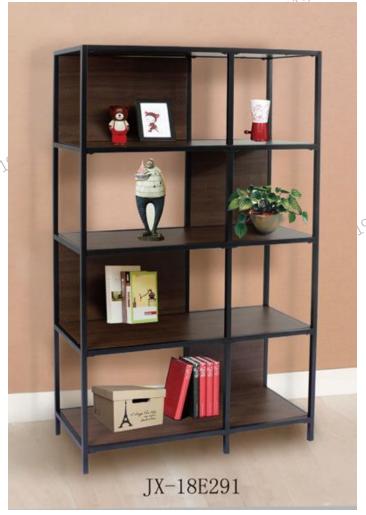

## ZHANGZHOU JU XIANG FURNITURE CO., LTD ZHANGZHOU JINJIA TRADE CO., LTD

Zhangzhou Ju Xiang Furniture Co.,Ltd is located in Zhangzhou, Fujian, where is one of the famous furniture centers in China. The company has 2 factories, one is for metal tube material, the other is for wood material. Our company produces different kinds of furniture products, like dining set, bed, bar stool, table computer desk, folding chair, coffee table, rack shelf etc. and these products are made under the strict control of our QC and production management system, which enables us keep a good and long term relationship with our customers who are famous retail stores and agents in the world as below.

2019

DIE 2019

http://www.fjzzjuxiang.com/

Product List: Dining Set, Cabinet, Computer Desk, Coffee Table, Folding Chair etc.

JX-18B210

Wable 5019