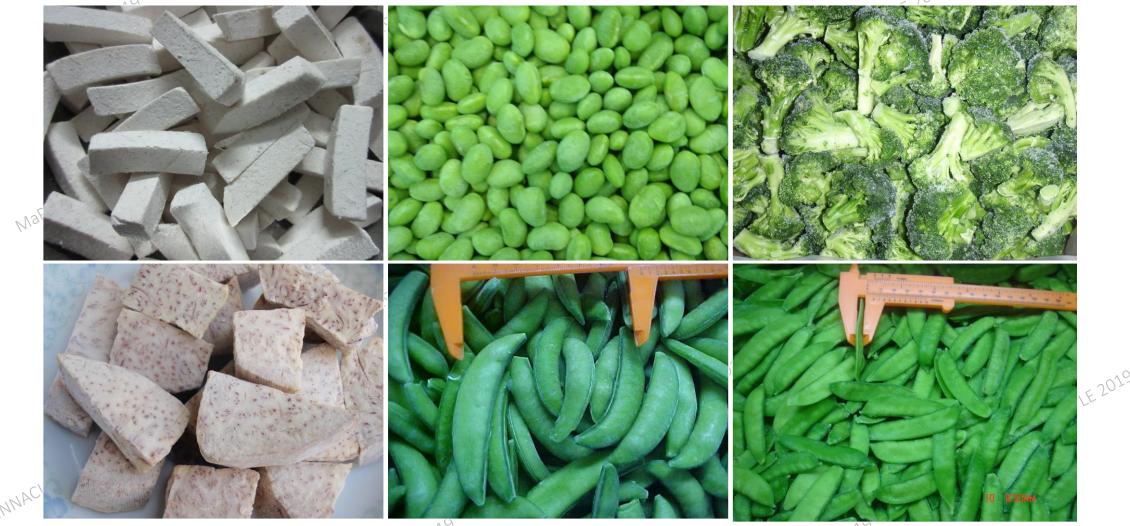

# ZHANGZHOU FORTUNE FOOD CO., LTD

The company is specialized in processing frozen foodstuff such as vegetables and fruits, the bulk commodities include soy bean, pea pod, mushroom, bamboo shoot, lychee, mixed vegetables, and so on. There are over 60 kinds of products and the annual export volume exceeds 5000 tons. Maple 2019

MaPLE 2019

NACLECONCEPTS

漳州振發食品有限公司 Zhangzhou Fortune Food Co., Ltd.

MaPLE 2019

Maple 2 www.zfortune.com.cn

Maple 2013

Frozen Product: Shelled Soybean, Brocolli, Prefried Taro, Taro Strips, Peapod, Snap Pea etc.

Frozen: Penaeus Vannamei, Oyster Meat, Tilapia, Abalone