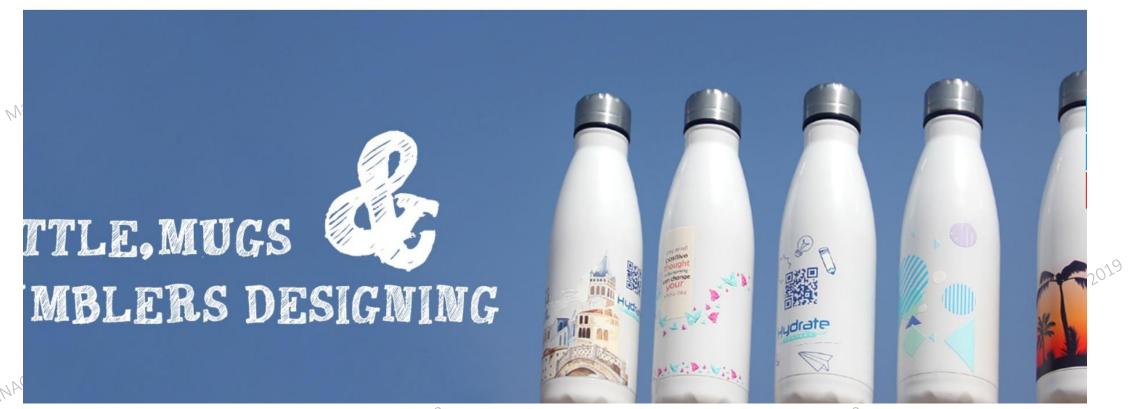

# FUJIAN YUXING NEW ENERGY TECHNOLOGY CO., LTD

Hydrate Factory, founded in 1998, is an innovative company specializing in manufacturing and supplying of stainless steel vacuum flasks. Our product portfolio includes re-usable water bottles, vacuum flasks, sports water bottles, tumblers and growler flasks. Our main market base is in Europe, America, South East Asia, and the Middle East. We are keen to serve our customers interests and consequently welcome your input and inquiries. We have an efficient team on hand that will get back to you as soon as possible. Our drive is centered on quality, excellent service, creativity and innovation, all directed towards meeting your expectations.

Maple 2019

Maple 2019

+86 0591-63197228 | e-mail: bob@hydratefactory.com

Products Partnerships Capabilities Blog Resources Contact

https://www.hydratefactory.com/

Maple 2019

: PLE 2019

MaPLE 2019

PINNACLECUIT

Products: Water Bottle, Coffee Pots, Ketles, Flasks, Mugs etc.

Maple 2019

ONE STOP SOURCE to customizes clients' products colors and logos to match the order, such as colors, logos and messages.