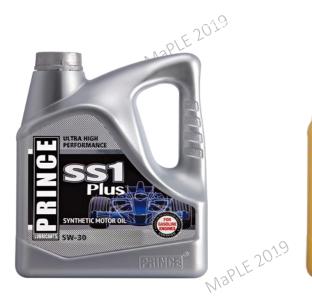

## PATTCOLUBE (M) SDN BHD

Princelube (Asia) Pte Ltd, is the license holder for the brand Prince Lubricants for Asia, Europe, Middle East, Africa, Australia and New Zealand with the formulation from Prince USA. Princelube (Asia) Pte. Ltd. is also an OEM service provider for branded lubricant manufacturers. Throughout its history, Princelube (Asia) Pte. Ltd., has depended on advanced and the latest lubrication technology for its forefront product development. It now has a comprehensive range of products that meet and/or exceed the global market requirements. Prince Lubricants is also certified by the SAE Institute and has the

2019 - 2019

https://www.princelubricants.com

MaPLE 2019

USTRA HIGH
BERORMANCE

GOLD

PREMIUM QUALITY
FULLY SYNTIDISSEL ENGINE OIL
10W-40

SUPER HIGH
PERFORMANCE

MULTIGRADE MOTOR OIL

20W-50

DOUBLE STREET TOW-60

MaPLE 2019

MaPLE 2019

P.9 ESTERICHOTOR DI COLUMNIANI SW-40

WablE 5019

Maple 2019

PINNACLECONCEPTS