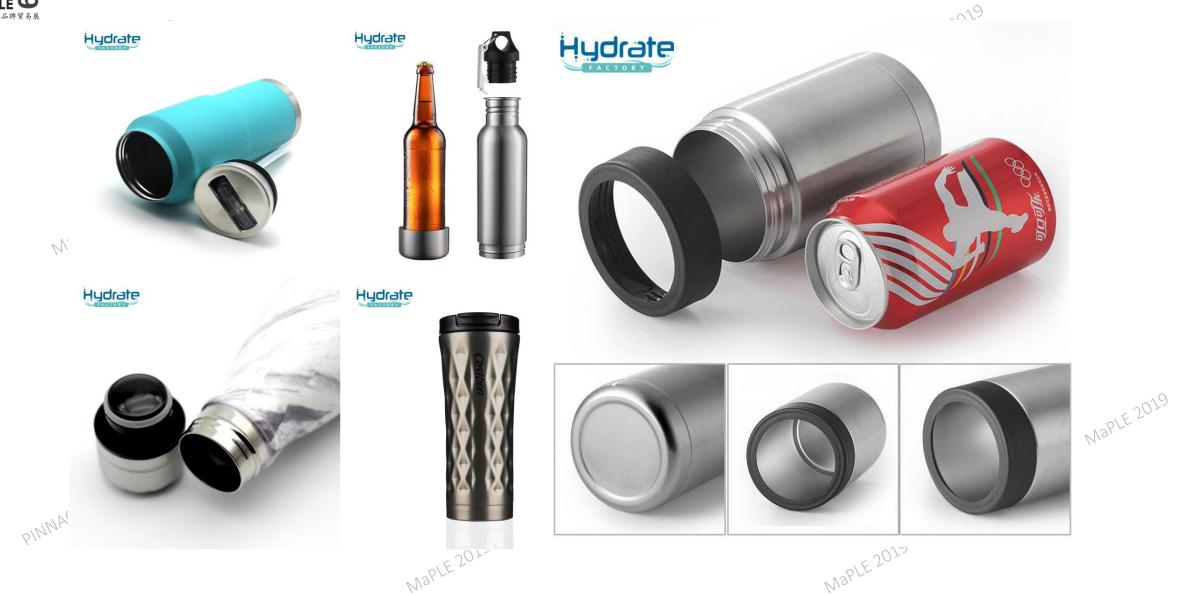

# FUJIAN YUXING NEW ENERGY TECHNOLOGY CO., LTD

Hydrate Factory, founded in 1998, is an innovative company specializing in manufacturing and supplying of stainless steel vacuum flasks. Our product portfolio includes re-usable water bottles, vacuum flasks, sports water bottles, tumblers and growler flasks. Our main market base is in Europe, America, South East Asia, and the Middle East. We are keen to serve our customers interests and consequently welcome your input and inquiries. We have an efficient team on hand that will get back to you as soon as possible. Our drive is centered on quality, excellent service, creativity and innovation, all directed towards meeting your expectations.

Maple 2019

Maple 2019

+86 0591-63197228 | e-mail: bob@hydratefactory.com

Products Partnerships Capabilities Blog Resources Contact

https://www.hydratefactory.com/

Maple 2019

: PLE 2019

MaPLE 2019

PINNACLECUIT

Products: Water Bottle, Coffee Pots, Ketles, Flasks, Mugs etc.

Maple 2019

ONE STOP SOURCE to customizes clients' products colors and logos to match the order, such as colors, logos and messages.