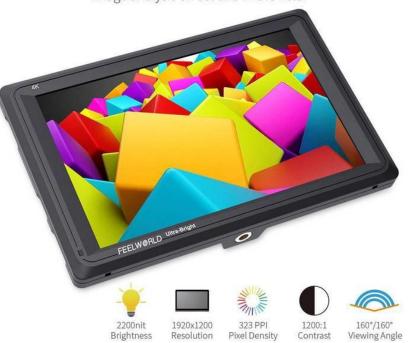

# ZHANGZHOU SEETEC OPTOELECTRONICS TECHNOLOGY MARKE 2019 CO., LTD

Zhangzhou Seetec Optoelectronics Technology Co.,Ltd is a high-tech enterprise, specialized in R & D, manufacture and sales of broadcast/camera monitors, FPV monitors, industrial control touchscreen LCD monitors and medical monitors.

Maple 2019

SEETEC®

~19

MaPLE 2019

Language: 中文 | English

http://www.seetec.cn/

MaPLE 2019

LUT ON

#### Ideal for Pulling Focus from An HD or 4K Signal

With 1920x1200 resolution, impressive 323 PPI, REC709 professional color calibration to provide a sharp image, ideal for focus pulling and image analysis on set and in the field.

Product List: Desktop LCD Monitors, USB Captures, Wireless Transmission System, Industrial

Monitor etc.

MaPLE 2019

**€**B

R-R ■

PINNACLE

MaPLE 2019

MaPLE 2019