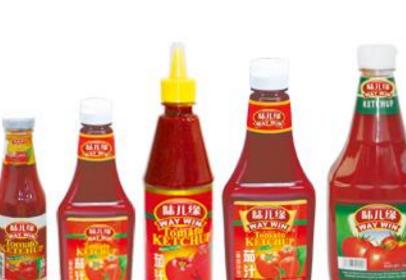

# ZHANGZHOU HANG FAT IMPORT & EXPORT CO., LTD

Hang Fat is dedicated to the development of food industry, covering many kinds of condiments such as soy sauce, oyster sauce, chili sauce, tomato sauce, hoisin sauce, teriyaki sauce, fish sauce, vinegar etc.

### ZHANGZHOU HANG FAT IMPORT & EXPORT CO., LTD.

HOME

**ABOUT US** 

**PRODUCTS** 

**NEWS** 

**CONTACT US** 

Search For Products

https://www.hangfat.cn/

Products: Soy Sauce, Oyster Sauce, Chili Sauce, Tomato Ketchup, Canned Mushrooms, Canned Vegetables, Canned Fruits etc.

12PLE 2019 - 2019 BETTER A BAJL 52 WAY 1990 WAY 1990 森釋沫椒器

268g

3820g

510g

268g

227g

375g