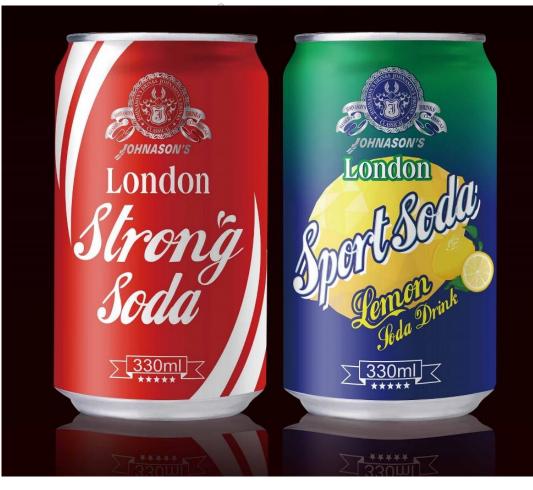

# JACKSON'S WINERY (FUJIAN) CO., LTD

Jackson's Winery (Fujian) Co., Limited. is a manufacturer in China invested by UK Jameson Co.,Ltd mainly producing and exporting alcoholic and non-alcoholic beverages,including whisky, brandy,vodka, beer,soda water and so on. Jackson is our own brand, OEM & ODM are available. At present, the company has formed a domestic market and exportation as its core business mode. We have passed FDA & ISO & QS certificates and exported our products to many foreign countries and gained good reputation, such as USA, Nigeria, Iraq, panama, Mexico, Surinam, Australia and so on.

Wable 507

**%** 86-13459419993 Home **About Product** News Contact

http://www.jacksons-winery.com/

Alcohol: Whisky, Vodka, China Wine, Wine etc.

2019

PINNACT

MaPLE 2019

Maple 2019