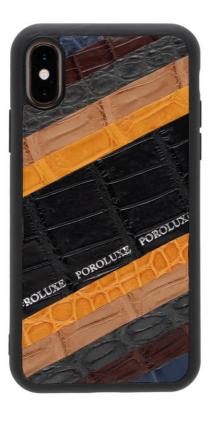

# TAMAN BUAYA LANGKAWI SDN BHD

Poroluxe- A brand-name specializing in luxury leather goods. Our innovative designs are created with high-quality materials using traditional handmade craftsmanship.

Located in the beautiful island of Pulau Langkawi, Malaysia. Our company developed an eco-tourism park and crocodile conservation under CITES membership (A-MY-505), which promotes the sustainable production of genuine crocodile leather for the international market.

The Crocodylus Porosus species is indigenous to Malaysia and is internationally renowned for its high-quality leather. It is tanned with special dyes by an international fashion house.

For over 15 years, the top Swiss watchmakers order hand-made watch straps and other luxury goods from us. The same manufacturing standard is used to produce watch straps for your smart watches, phone cases. We hope you enjoy our product: Cut-Out Crocodile Leather on phone cover.

Poroluxe - Luxury Leather Creation

Maple 2019

N3PLE 2019

MaPLE 2019

www.poroluxe.com

www.porosus.com

Maple 2019

13PLE 2019

Maple 2019

PINNACLL

www.poroluxe.com

www.porosus.com

**BOOTH NO: 4072 - 4073** 

**BOOTH NO: 4078 - 4079** 

MaPLE 2019