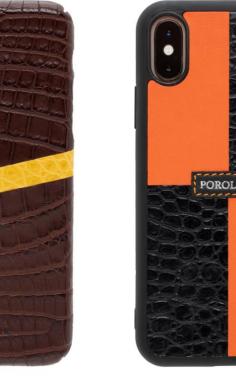

# TAMAN BUAYA LANGKAWI SDN BHD

Poroluxe- A brand-name specializing in luxury leather goods. Our innovative designs are created with high-quality materials using traditional handmade craftsmanship.

Located in the beautiful island of Pulau Langkawi, Malaysia. Our company developed an eco-tourism park and crocodile conservation under CITES membership (A-MY-505), which promotes the sustainable production of genuine crocodile leather for the international market.

The Crocodylus Porosus species is indigenous to Malaysia and is internationally renowned for its high-quality leather. It is tanned with special dyes by an international fashion house.

For over 15 years, the top Swiss watchmakers order hand-made watch straps and other luxury goods from us. The same manufacturing standard is used to produce watch straps for your smart watches, phone cases. We hope you enjoy our product: Cut-Out Crocodile Leather on phone cover.

Poroluxe - Luxury Leather Creation

Maple 2019

N3PLE 2019

MaPLE 2019

www.poroluxe.com

www.porosus.com

Maple 2019

13PLE 2019

Maple 2019

PINNACLL

www.poroluxe.com

www.porosus.com

**BOOTH NO: 4072 - 4073** 

**BOOTH NO: 4078 - 4079** 

MaPLE 2019