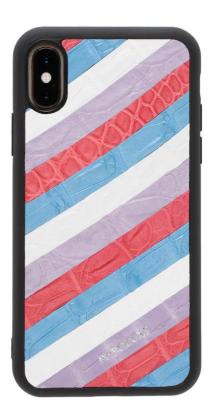

# TAMAN BUAYA LANGKAWI SDN BHD

Poroluxe- A brand-name specializing in luxury leather goods. Our innovative designs are created with high-quality materials using traditional handmade craftsmanship.

Located in the beautiful island of Pulau Langkawi, Malaysia. Our company developed an eco-tourism park and crocodile conservation under CITES membership (A-MY-505), which promotes the sustainable production of genuine crocodile leather for the international market.

The Crocodylus Porosus species is indigenous to Malaysia and is internationally renowned for its high-quality leather. It is tanned with special dyes by an international fashion house.

For over 15 years, the top Swiss watchmakers order hand-made watch straps and other luxury goods from us. The same manufacturing standard is used to produce watch straps for your smart watches, phone cases. We hope you enjoy our product: Cut-Out Crocodile Leather on phone cover.

Poroluxe - Luxury Leather Creation

Maple 2019

N3PLE 2019

MaPLE 2019

www.poroluxe.com

www.porosus.com

Maple 2019

13PLE 2019

Maple 2019

PINNACLL

www.poroluxe.com

www.porosus.com

**BOOTH NO: 4072 - 4073** 

**BOOTH NO: 4078 - 4079** 

MaPLE 2019