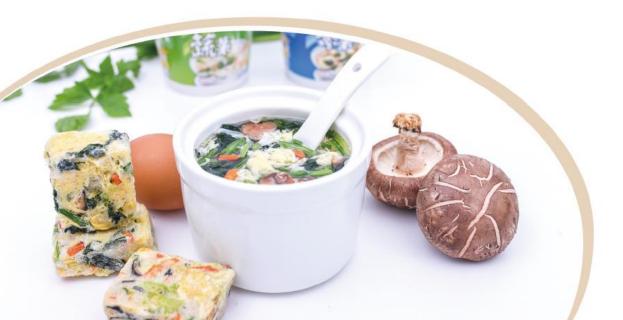

冻干速食方便食品系列(冻干面/冻干汤/冻干粥),具有"健康、美味、无添加"等特点。

精选优质食材,采用真空冷冻干燥工艺加工制成,最大程度地还原手工做面/汤/粥的流程,经过精心熬煮后,速冻后冻干。 最大程度地接近现煮的面 / 汤 / 粥的口感。既保证了口感和使用的便捷性,又保证了人们对健康营养的需求。除了具有重量轻、 体积小、不易变质等特点,还能最大最大限度地保留食品的色香味、保留了食品中的各类营养级成分,尤其是维生素 C。

冻干速食方便食品以便捷的操作满足了消费者多样化的食用场景,覆盖加班白领、学生、商务人士、旅行者等特性目标群。

Freeze-dried porridge and rice porridge four 48 meals set of Amanofuzu. Porridge of chemical seasoning additive-free seafood ingredient was grilled over direct heat to enjoy the porridge three types of rice original taste of attention. Since the freeze dry, just you easily enjoy pour the hot water even when there is no everyday meals and appetite. You can enjoy just as easily authentic porridge pour the hot water.

When there is, it is convenient when you sick! Also to save food, emergency food in the event of a disaster. Also of interest gift and return to the person who was indebted to.

### FD Instant Soup 冻干汤系列

红糖桂圆老姜汤

FD Ginger Soup With Longon & Brown Sugar

紫菜蛋花汤 FD Seaweed & Egg Soup

蔬菜蛋花汤

FD Vegetables & Egg Soup 干贝裙带汤

FD Scollop & Sea Mustard Soup

美味蘑菇汤

FD Mushroom Soup

Fast food series (noodles, soup, porridge)

> 速食系列 (面、汤、粥)