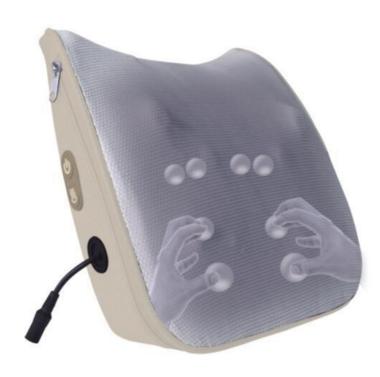

## Relax Your Hand Convenience & Cordless

Intelligent air pressure, vibration, point massage, heat compressure, massages the pressure points around the palms and fingers. Great Gift for people who use their hands more without relaxation such as computer worker, pianist and housewife etc. The Total Hand Massager squeezes away the stress and strain of daily life to give you a robust massage experience that's nothing like you've ever tried before!

#### Air Compression Palm Massager EMK-001

- Air compression & Vibration & Heating.
- 3 intensities air-compression massage: Weak/Medium/Strong.
- 4 buttons: ON/OFF, Vibrating, Heating and intensity buttons.
- Battery version