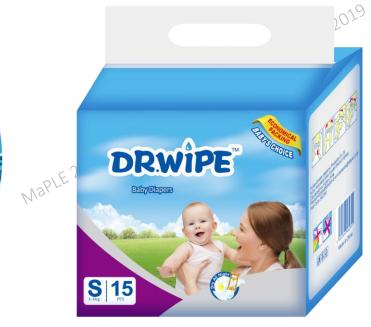

https://zncare.en.alibaba.com

13PLE 2019

Maple 2019

Maple 2019

Maple 2019

WNACLE CONCEPTS

Product List: Wet Tissue, Tissue Papers, Toilets Paper, Facial Tissue etc.

Maple 2019

## 公司自有品牌 Brand:

## 主营产品Main Product:

Processing Brands: Mothercare, Drylove, Family Azul, Kisskids, Softcare, etc.

## 企业资质Certification

Passed Issued By ISO,GMPC,FDA,etc. 企业通过ISO, GMPC, FDA等多项资质