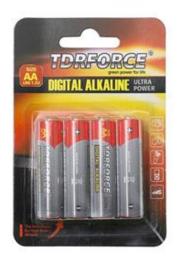

### **FUJIAN TDRFORCE TECHNOLOGY CO., LTD**

To give you a general feature of our Primary Battery factory is one of the biggest & leading quality green ZincChloride Extra Heavy Duty and primary mercury and cadmium free alkaline battery manufacturer in China. Our manufacture factory occupies 65 acres with a land 0f 68,000 square meters. We have 23 production lines and a monthly output of 70 million carbon zinc Extra Heavy Duty Batteries & 19 million Alkaline Batteries. And Our Secondary rechargeable battery factory is a leading global supplier of portable power.

MaPLE 2019

Ng,

Products list: Ni-MH & Ni-Cd, Lithium battery, Polymer Li-ion, Li-ion and battery pack, primary batteries such as Li-Fes2, Li-MnO2, Li-SOCl2 and AG series button cell, CR Lithium series button cell and chargers.