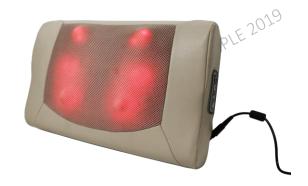

### XIAMEN MAS-AGEE ELECTRONIC TECHNOLOGY CO., LTD

Our company specialized in producing luxury zero gravity massage chair, leisure massage chair, massage cushion ,massage belt, foot massager etc. Products in strict accordance with National quality management system (GB/T19001-2009) to design, produce, and pass the certification of ISO9001:2009,13485 quality management system. meanwhile our products also apply for Japan invention patent, and certificate for PSE、KC、FCC、ETL、CE、ROHS、FDA etc. which ensure the high quality and high-valued products.

Product List: Foot Massager, Full Back Massager, Multifunctional Back Massage Cushion, 3D Massage Pillow, Massage Gun, Handhold Massage etc.