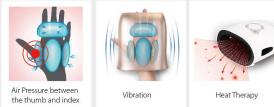

## Relax Your Hand Convenience & Cordless

Intelligent air pressure, vibration, point massage, heat compressure, massages the pressure points around the palms and fingers. Great Gift for people who use their hands more without relaxation such as computer worker, pianist and housewife etc. The Total Hand Massager squeezes away the stress and strain of daily life to give you a robust massage experience that's nothing like you've ever tried before!

#### Air Compression Palm Massager EMK-001

- Air compression & Vibration & Heating.
- 3 intensities air-compression massage: Weak/Medium/Strong.
- 4 buttons: ON/OFF, Vibrating, Heating and intensity buttons.
- Battery version