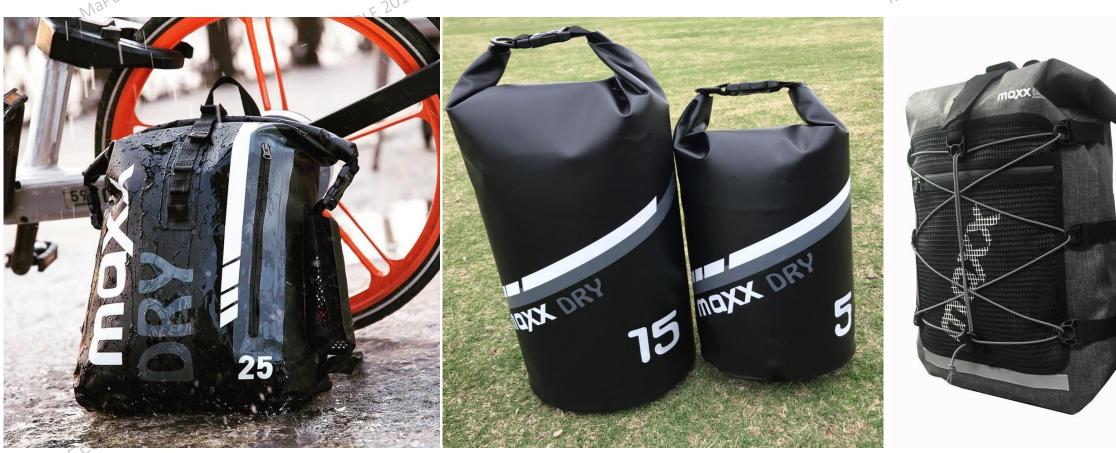

# AJO (XIAMEN) TECHNOLOGY CO.,LTD

We are the manufacturer of waterproof accessories, e.g dry bag, waterproof backpack, duffle bag, travel bag and handle bag etc. High quality and professional design are our advantage.

MaPLE 2019

MaPLE 2019

MaPLE 2019

http://www.agunion.com/

PINNACLE CONCEPTS SDN BHD © ALL RIGHTS RESERVED

Maple 2019
Maple 2019

MaPLE 2019

MaPLE 2019