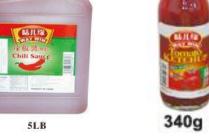

# ZHANGZHOU HANG FAT IMPORT & EXPORT CO., LTD

Hang Fat is dedicated to the development of food industry, covering many kinds of condiments such as soy sauce, oyster sauce, chili sauce, tomato sauce, hoisin sauce, teriyaki sauce, fish sauce, vinegar etc.

### ZHANGZHOU HANG FAT IMPORT & EXPORT CO., LTD.

HOME

**ABOUT US** 

**PRODUCTS** 

**NEWS** 

**CONTACT US** 

Search For Products

https://www.hangfat.cn/

Products: Soy Sauce, Oyster Sauce, Chili Sauce, Tomato Ketchup, Canned Mushrooms, Canned Vegetables, Canned Fruits etc.

12PLE 2019 - 2019 BETTER A BAJL 52 WAY 1990 WAY 1990 森釋沫椒器

268g

3820g

510g

268g

227g

375g