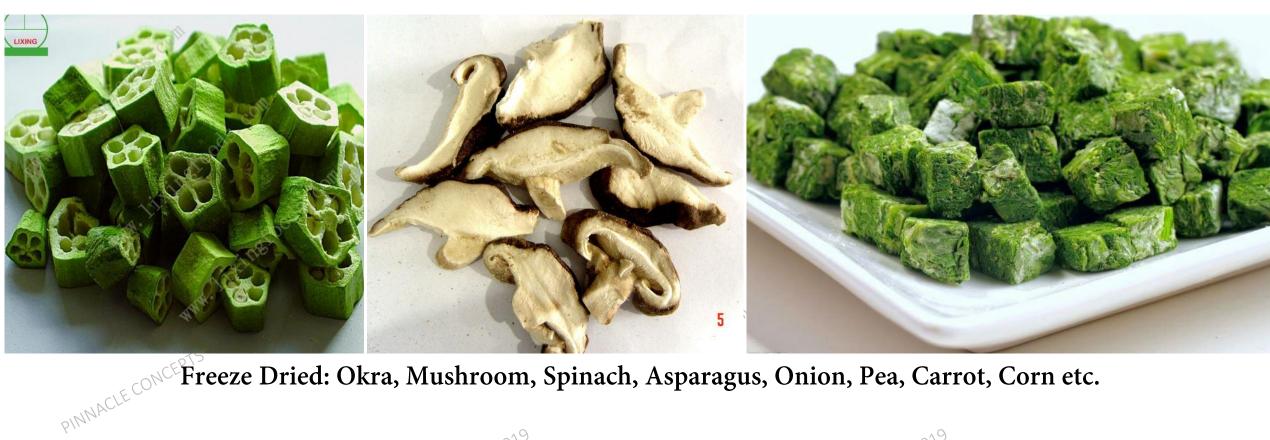

## ZHANGZHOU LIXING IMPORT AND EXPORT TRADE CO., LTD

The Production of freeze dried vegetables and fruits including cauliflower, corn, okra, shallot, spinach, green pea, asparagus, banana, strawberry, durian, mango, apple, yellow peach and pineapple, packed with plastic bags; the production of freeze dried instant soup and tremalia soup, yogurt melt, packed with plastic bags; the production of instant tea power, packed with plastic bags.