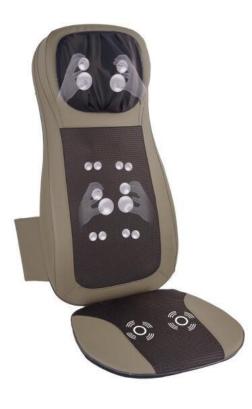

### XIAMEN MAS-AGEE ELECTRONIC TECHNOLOGY CO., LTD

Our company specialized in producing luxury zero gravity massage chair, leisure massage chair, massage cushion ,massage belt, foot massager etc. Products in strict accordance with National quality management system (GB/T19001-2009) to design, produce, and pass the certification of ISO9001:2009,13485 quality management system. meanwhile our products also apply for Japan invention patent, and certificate for PSE、KC、FCC、ETL、CE、ROHS、FDA etc. which ensure the high quality and high-valued products.

Product List: Foot Massager, Full Back Massager, Multifunctional Back Massage Cushion, 3D Massage Pillow, Massage Gun, Handhold Massage etc.