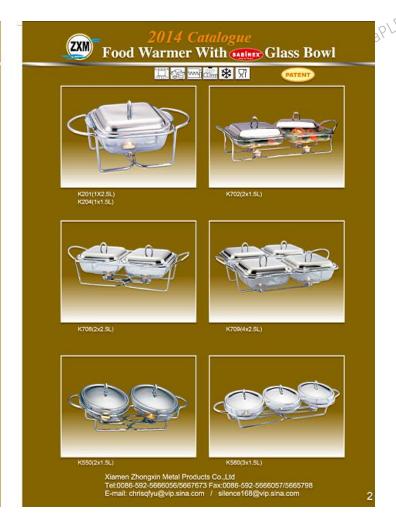

### XIAMEN ZHONGXIN METAL PRODUCTS CO., LTD

We mainly designs and manufactures food warmer, Steel warmer, Chafing dish, kitchenware and hardware, silver plated photo frame, album, Jewelry boxes, Clock.etc. At present, main product is high-grade kitchenware, product popularity is in Europe, north and South America, Middle East, southeast Asia, Australia and Africa, become the vogue of kitchen table appliance in a lot of countries even. We have established long-term strategic partnership with more than 300 customers in more than 60 countries and regions around the world. We make OEM products for many big super market and hype market. We also welcome your OEM order as your required quality.

Maple 2019

PINNACLECONC

Maple 2019

Maple 2019

MaPLE 2019

MaPLE 2019

CLE CONCEPT

Product List: Food warmer, Steel warmer, Chafing dish, kitchenware and hardware, silver plated photo frame, album, Jewelry boxes, Clock.etc.