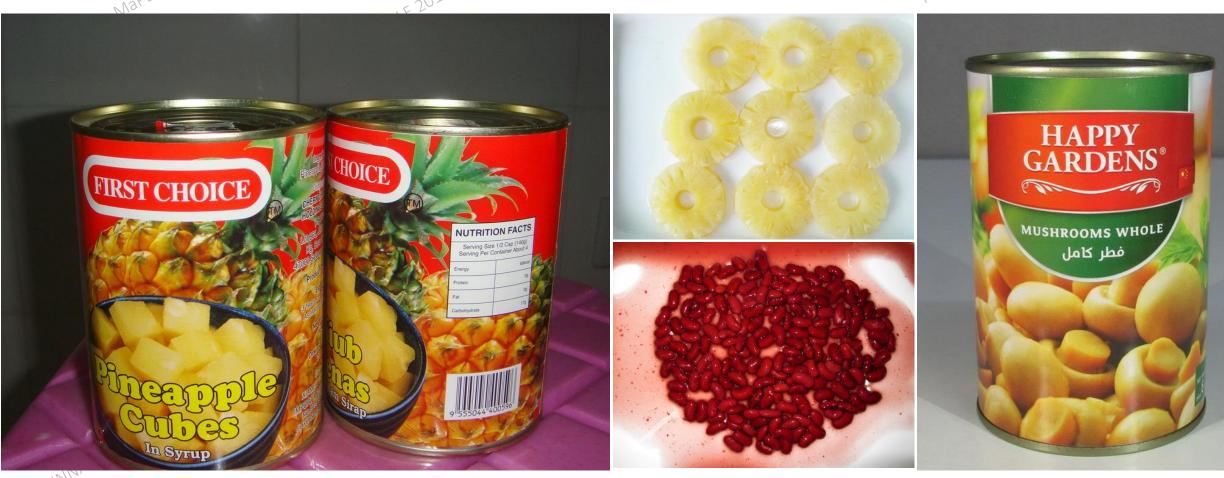

# ZHANGZHOU GREENCAN FOODS CO., LTD

Zhangzhou Greencan Food Co.,Ltd is one of leading manufacturer and exporter of canned foods like canned fish, fruit and vegetables in China. We founded our own cannery producing canned mushrooms mainly in 2006, such as Champignon Mushroom, Nameko Mushroom,Shitake Mushroom, King Oyster Mushroom,Marinated mixed mushroom and etc. Base on competitive price, ontime shipment, quite good quality control system and good after-sales service, we export large quantity of different items to Eu, Middle East, South America makets, and won a good reputation around our customers.

- 2019 Maple 20

Product List: Canned Champigons, canned mushrooms, canned vegetables, canned fishes, canned tomato etc.

MaPLE 2019

MaPLE 2019