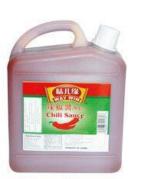

# ZHANGZHOU HANG FAT IMPORT & EXPORT CO., LTD

Hang Fat is dedicated to the development of food industry, covering many kinds of condiments such as soy sauce, oyster sauce, chili sauce, tomato sauce, hoisin sauce, teriyaki sauce, fish sauce, vinegar etc.

### ZHANGZHOU HANG FAT IMPORT & EXPORT CO., LTD.

HOME

**ABOUT US** 

**PRODUCTS** 

**NEWS** 

**CONTACT US** 

Search For Products

https://www.hangfat.cn/

Products: Soy Sauce, Oyster Sauce, Chili Sauce, Tomato Ketchup, Canned Mushrooms, Canned Vegetables, Canned Fruits etc.

12PLE 2019 - 2019 BETTER A BAJL 52 WAY 1990 WAY 1990 森釋沫椒器

268g

3820g

510g

268g

227g

375g