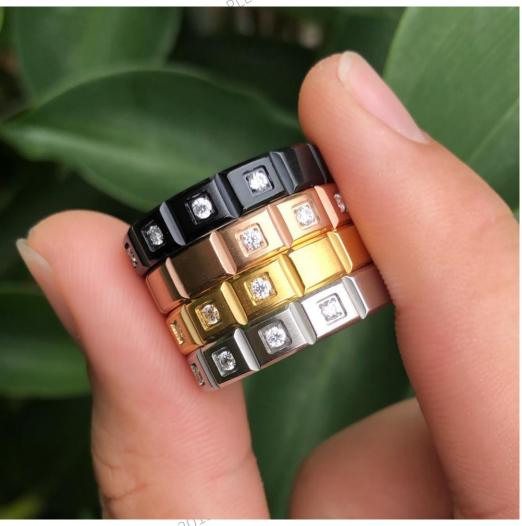

## C MY JEWEL SDN BHD

C MY STEEL JEWEL emits an aura of individual elegance, confidence coupled with a rugged and hard personality that epitomizes the very best. Combining articulate craftsmanship with the state-of-the-art technology that meets the highest international quality standards.

Maple 2019

MaPLE 2019

Wable 501