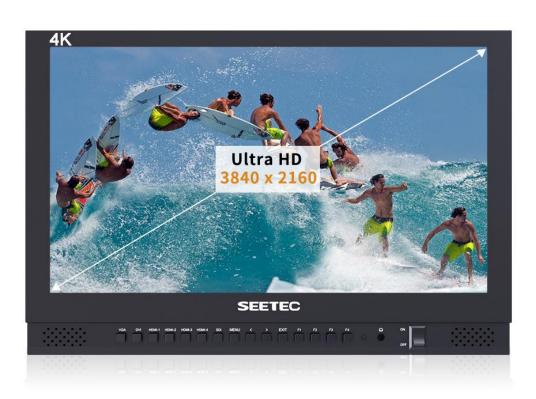

# ZHANGZHOU SEETEC OPTOELECTRONICS TECHNOLOGY MARKE 2019 CO., LTD

Zhangzhou Seetec Optoelectronics Technology Co.,Ltd is a high-tech enterprise, specialized in R & D, manufacture and sales of broadcast/camera monitors, FPV monitors, industrial control touchscreen LCD monitors and medical monitors.

Maple 2019

SEETEC®

~19

MaPLE 2019

Language: 中文 | English

http://www.seetec.cn/

MaPLE 2019

LUT ON