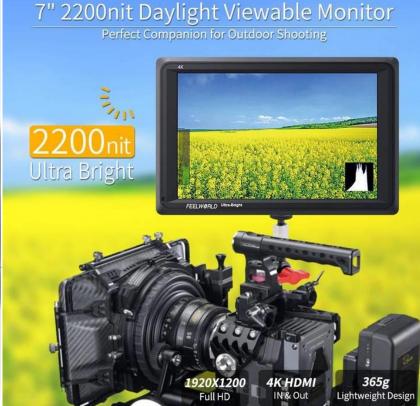

# ZHANGZHOU SEETEC OPTOELECTRONICS TECHNOLOGY MARKE 2019 CO., LTD

Zhangzhou Seetec Optoelectronics Technology Co.,Ltd is a high-tech enterprise, specialized in R & D, manufacture and sales of broadcast/camera monitors, FPV monitors, industrial control touchscreen LCD monitors and medical monitors.

#### Ideal for Pulling Focus from An HD or 4K Signal

With 1920x1200 resolution, impressive 323 PPI, REC709 professional color calibration to provide a sharp image, ideal for focus pulling and image analysis on set and in the field.

Product List: Desktop LCD Monitors, USB Captures, Wireless Transmission System, Industrial

Monitor etc.

MaPLE 2019

**€**B

R-R ■

PINNACLE

MaPLE 2019

MaPLE 2019

1920X1080

IN & Out Lightweight Design

MaPLE 2019

MaPLE 2019

PINNACT

MaPLE 2019

M3PLE 2019

Maple 2019