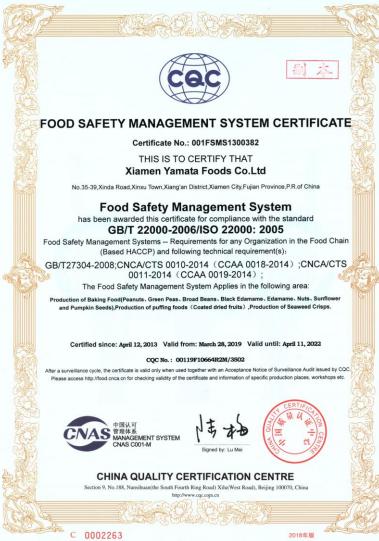

# XIAMEN YAMATA FOODS CO., LTD

Xiamen Yamata Foods is a Chinese Japanese joint venture, specialized in baked, puffed, fried snacks. We have HACCP, ISO22000, BRC, FSMA certificates. And we passed BSCI social compliance audit.

### HACCP SYSTEM CERTIFICATE

Certificate No.: 001HACCP1300220 THIS IS TO CERTIFY THAT

#### Xiamen Yamata Foods Co.Ltd

No.35-39, Xinda Road, Xinxu Town, Xiang'an District, Xiamen City, Fujian Province, P.R. of China

#### HACCP SYSTEM

has been awarded the certificate for compliance with

GB/T 27341-2009 Hazard Analysis and Critical Control Point (HACCP) System—General Requirements for Food Processing Plant

GB 14881-2013 General Hygienic Regulation for Food Manufacturing

Hazard Analysis and Critical Control Point (HACCP) Additional Requirements V1.0

CAC/RCP1-1969, Rev.4(2003) < General Principles of Food Hygiene > and it's Annex <Guidelines for the Application of the HACCP System>

The HACCP System Applies in the Following Area:

Production of Baking Food(Peanuts, Green Peas, Broad Beans, Black Edamame, Edamame, Nuts, Sunflower and Pumpkin Seeds), Production of puffing foods (Coated dried fruits), Production of Seaweed Crisps.

Certified since: October 8, 2010 Valid from: March 28, 2019 Valid until: April 11, 2022

#### CQC No.: CQC19H30659R2M/3502

After a surveillance cycle, the certificate is valid only when used together with an Acceptance Notice of Surveillance Audit issued by CQC. Please access http://food.cnca.cn for checking validity of the certificate and information of specific production places, workshops etc.

#### CHINA QUALITY CERTIFICATION CENTRE

Section 9, No.188, Nansihuan(the South Fourth Ring Road) Xilu(West Road), Beijing 100070, China

http://www.eqc.com.cn

D 0002827