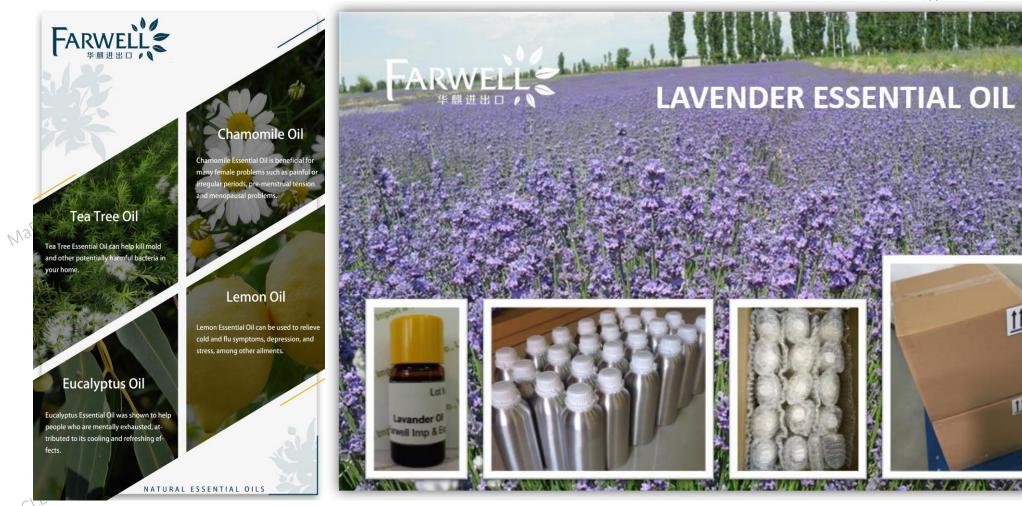

## FUZHOU FARWELL IMPORT & EXPORT CO., LTD

Fuzhou Farwell was founded by Mrs. Guo Qingxian in 2006, who has engaged in exporting Aromatic Chemicals & Essential Oils for over forty years in China. Our products are widely used in medicine, industry and food field etc. We serve some top international corporations for years. Furthermore, rank top five biggest supplier of Terpineol and other derivatives by China Customs since 2009. Fuzhou Farwell insists on the enterprise aims of "prestige, quality, services and efficiency". One of our principles is "contract is honored and commercial integrity is maintained". It will be our honor to be your reliable sourcing partner in flavor & fragrance.

Product List: Natural Essential Oils, Natural Aroma Chemicals, Synthetic Aroma Chemicals, Turpentine Derivatives etc.

Main Categories

Natural Essential Oils

Natural Aroma Chemicals

**Aromatic Chemicals** 

6/1

**Turpentine Derivatives** 

**BOOTH NO: 4062, 4063** 

**BOOTH NO: 4064, 4065** 