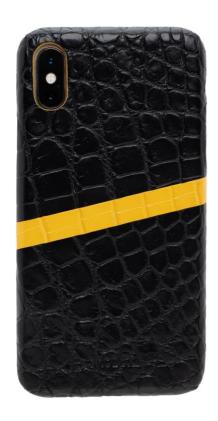

# TAMAN BUAYA LANGKAWI SDN BHD

Poroluxe- A brand-name specializing in luxury leather goods. Our innovative designs are created with high-quality materials using traditional handmade craftsmanship.

Located in the beautiful island of Pulau Langkawi, Malaysia. Our company developed an eco-tourism park and crocodile conservation under CITES membership (A-MY-505), which promotes the sustainable production of genuine crocodile leather for the international market.

The Crocodylus Porosus species is indigenous to Malaysia and is internationally renowned for its high-quality leather. It is tanned with special dyes by an international fashion house.

For over 15 years, the top Swiss watchmakers order hand-made watch straps and other luxury goods from us. The same manufacturing standard is used to produce watch straps for your smart watches, phone cases. We hope you enjoy our product: Cut-Out Crocodile Leather on phone cover.

Poroluxe - Luxury Leather Creation

Maple 2019

N3PLE 2019

MaPLE 2019

www.poroluxe.com

www.porosus.com

Maple 2019

13PLE 2019

Maple 2019

PINNACLL

www.poroluxe.com

www.porosus.com

**BOOTH NO: 4072 - 4073** 

**BOOTH NO: 4078 - 4079** 

MaPLE 2019