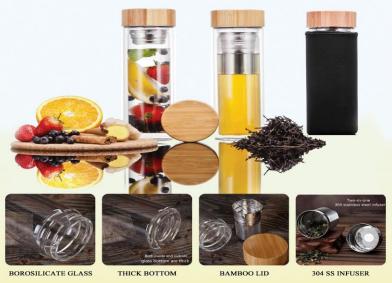

# STRING NETWORK TECHNOLOGY (XIAMEN) CO., LTD

String Network Technology (Xiamen) Co., Ltd is an on-line musical instruments distributor founded in Xiamen, China. The company represents several renowned brands, Randon for acoustic guitars, Kai for ukuleles, Kristall for harps and Wooding for wooden ocarinas. From affordable plywood models for beginners, to handcrafted all-solid series for music artists, Randon and Kai offer a great varity of choices for you to find the guitar or ukulele that fits you. Kristall harp models include easy-to-play 15 strings mini harps and standard Irish lever harps. For the Wooding ocarinas, the exotic looking and beautiful tone make them stand out against other instruments.

13PLE 2019

- 2019

蓝盾吉他

蓝盾影音

蓝盾资讯

关于蓝盾

服务支持

中文 | English

Marle https://www.randonguitar.com/

-019

MaPLE 2019

最新消息▼

经销据点

Follow Us

http://www.kaiukulele.com/

Product List: Plywood Guitar, Travel Guitar, Wooden Case, Solid Top Guitar etc.