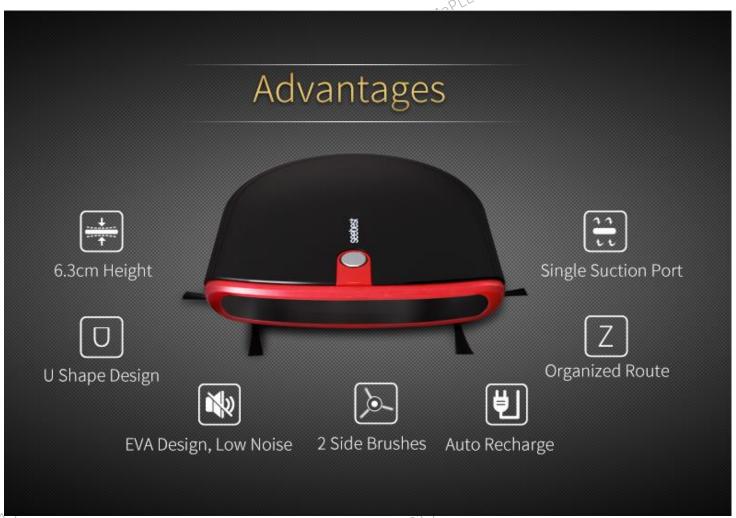

### XIAMEN SEEBEST TECHNOLOGY CO., LTD

Xiamen Seebest Technology Co., Ltd. founded in 1999 is a high-tech private enterprise integrating product design, R&D, production, and sales. The company has established industrial bases in Fujian, Hubei, and Nigeria and other domestic and overseas regions. With an operating center in Xiang'an, it has an 80,000 square meter manufacturing facility and employs more than 2,000 people. Product range are power strip,wall socket,LED lighting,cable,bathroom sets,kitchen appliance and robot vacuum cleaner. With CE/EMC/LVD/CB/GS certificates,our produts have sold to 35 countries.

#### New Arrival In 2019

Elegant design | Noise reduction design | New intelligent chip

seebest

WIFI APP controlled by smart phone Built-in 300ml water tank with dry and wet mopping Suction port and middle brushes exchanged Time scheuding, Remote control