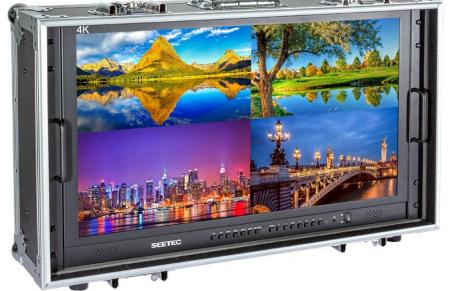

# ZHANGZHOU SEETEC OPTOELECTRONICS TECHNOLOGY MARKE 2019 CO., LTD

Zhangzhou Seetec Optoelectronics Technology Co.,Ltd is a high-tech enterprise, specialized in R & D, manufacture and sales of broadcast/camera monitors, FPV monitors, industrial control touchscreen LCD monitors and medical monitors.

Maple 2019

SEETEC®

~19

MaPLE 2019

Language: 中文 | English

http://www.seetec.cn/

MaPLE 2019

LUT ON

#### Ideal for Pulling Focus from An HD or 4K Signal

With 1920x1200 resolution, impressive 323 PPI, REC709 professional color calibration to provide a sharp image, ideal for focus pulling and image analysis on set and in the field.

Product List: Desktop LCD Monitors, USB Captures, Wireless Transmission System, Industrial

Monitor etc.

MaPLE 2019

**€**B

R-R ■

PINNACLE

MaPLE 2019

MaPLE 2019