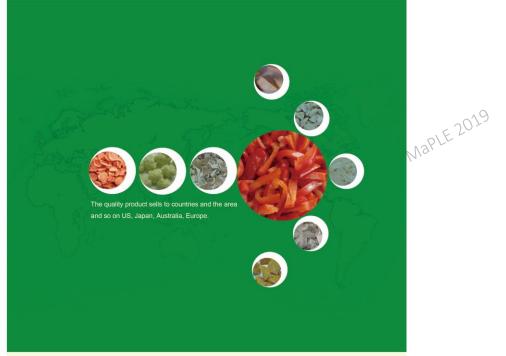

## XIAMEN SHUNYIDA FOOD FREEZING COMPANY

This company developed from the purchasing selling station of farm and side-line products which was established in 1987. This company carries out the factory- base- production operating mode. It develops the green vegetables base through the method of improving the earth, pesticide and fertilizer. The base produces vegetables of 10,000 hectares, and the vegetables includes frozen cooked soybean, broccoli water-chestnut, carrot, pineapple, mango and so on and all these are exported to Japan Korea southeast Asia and north America.

Maple 2019

XIAMEN SHUNYIDA **XIAMEN SHUNYIDA** Kiwi Raspberry Green Pepper Yellow Pepper Carrot Strawberry Papaya Product List: frozen fruits and vegetables Frozen edamame, broccoli, horse chestnut, carrot, pineapple, mango, litchi, etc