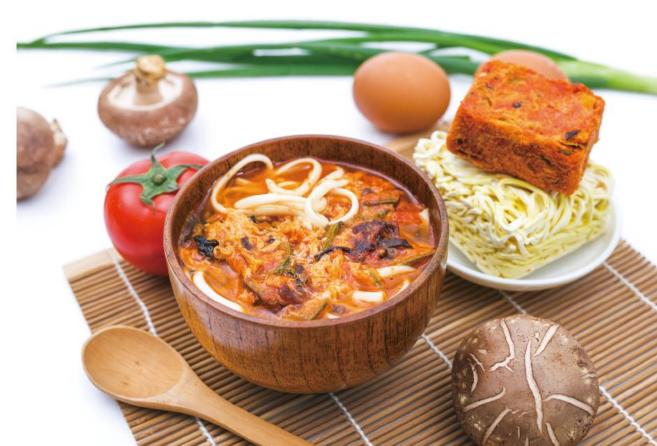

冻干速食方便食品系列(冻干面/冻干汤/冻干粥),具有"健康、美味、无添加"等特点。

精选优质食材,采用真空冷冻干燥工艺加工制成,最大程度地还原手工做面/汤/粥的流程,经过精心熬煮后,速冻后冻干。 最大程度地接近现煮的面 / 汤 / 粥的口感。既保证了口感和使用的便捷性,又保证了人们对健康营养的需求。除了具有重量轻、 体积小、不易变质等特点,还能最大最大限度地保留食品的色香味、保留了食品中的各类营养级成分,尤其是维生素 C。

冻干速食方便食品以便捷的操作满足了消费者多样化的食用场景,覆盖加班白领、学生、商务人士、旅行者等特性目标群。

Freeze-dried porridge and rice porridge four 48 meals set of Amanofuzu. Porridge of chemical seasoning additive-free seafood ingredient was grilled over direct heat to enjoy the porridge three types of rice original taste of attention. Since the freeze dry, just you easily enjoy pour the hot water even when there is no everyday meals and appetite. You can enjoy just as easily authentic porridge pour the hot water.

#### FD Healthy Noodle 冻干直系列

冻干蓄茄鸡蛋面 FD Noodle With Tomato & Egg

冻干香浓牛肉面

FD Noodle With Beef

冻干海鲜面 FD Noodle With Seafood

冻干酸辣面

FD Noodle With Hot & Sour Taste

FD Noodle With Fresh Vegetables

FD Mushroom Soup

Fast food series (noodles, soup, porridge)

> 速食系列 (面、汤、粥)