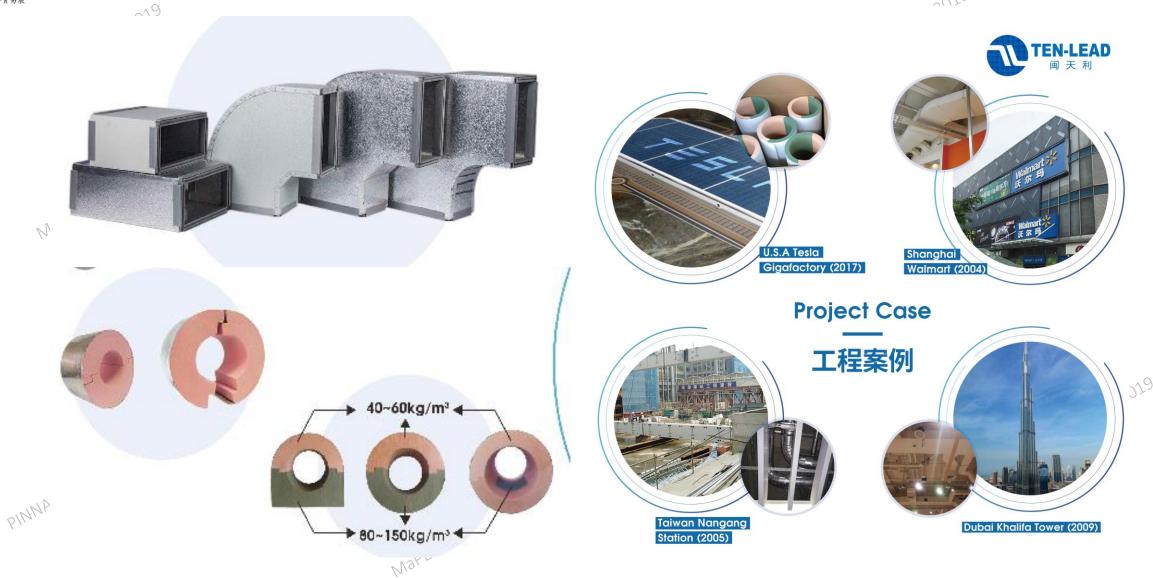

# FUJIAN TENLEAD ADVANCED MATERIAL CO., LTD

Our company doing independent research and development in phenolic foam insulation materials since 1998, and continuously focuses on the technology improvement and market promotion for phenolic foam materials. Fujian Tenlead company has strong manufacturing ability. We are equipped with synthesis work shop for phenolic resin up to 200,000 tons annually. At the same time, we posses multiple foaming assembly lines, which can not only satisfy the production demand of different kinds of products, but also provide the guarantee for customer requirement.

### **FUJIAN TENLEAD ADVANCED MATERIAL CO., LTD**

MAPLE 2019

PINNACLECON

https://tenlead-foam.coowor.com/

A ()

TEN-LEAD

**Phenolic Foam Insulation** Pipe/Support

酚醛管道保温管壳/托

Work Temperature:-250~160°C

钢结构厂房隔热

酚醛复合风管

Product: Foam Brick, Phenolic Foam Duct Panel, HVAC Air Duct System, Decoration Ceiling Board etc.

~~19

**BOOTH NO: 4058, 4059** 

**BOOTH NO: 4068, 4069** 

We have been specialized in home decoration market for more than 15 years, especially in the field of artificial plants and flowers. Our R&D team has advanced technology and market predictability. This keeps providing strong support to our clients in offering qualified and new products on their markets. And also our business team is enthusiasm and professional to offer good services.