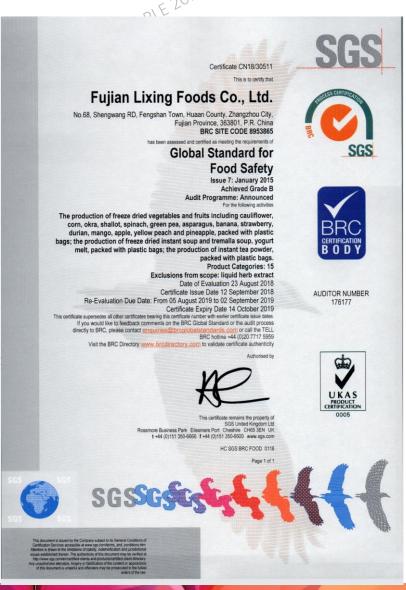

## ZHANGZHOU LIXING IMPORT AND EXPORT TRADE CO., LTD

The Production of freeze dried vegetables and fruits including cauliflower, corn, okra, shallot, spinach, green pea, asparagus, banana, strawberry, durian, mango, apple, yellow peach and pineapple, packed with plastic bags; the production of freeze dried instant soup and tremalia soup, yogurt melt, packed with plastic bags; the production of instant tea power, packed with plastic bags.

We always guaranteed to be 100% natural, without additives or preservatives, Non-GMO, with KOSHER, BRC and HALAL certificated.

Freeze dried fruit advantage

- A Nutrient retention reach more than 90%, delicious and healthy.
- ☆ Instead of fresh fruit for your trip!
- No additives, no preservatives,
- Non-GMO
- & Kosher, BRC and HACCP certificated.

MaPLE 2019

NACLECONCEPTS

Freeze Dried: Dried Kiwi, Fig, Orange, Longan, Blackberry etc.

MaPLE 2019

**KOSHER** 

Rabbi Don Yoel Levy

**CERTIFICATION** 

2019