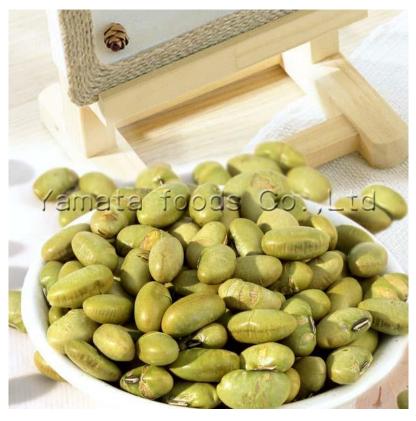

# XIAMEN YAMATA FOODS CO., LTD

Xiamen Yamata Foods is a Chinese Japanese joint venture, specialized in baked, puffed, fried snacks. We have HACCP, ISO22000, BRC, FSMA certificates. And we passed BSCI social compliance audit.

MaPLE 2019

Maple 2019

BIMME

N

✓✓纯烘烤非油炸

Maple 2019

Seaweed Crisps with Almonds

DLE 2019

MaRLE 2019

PINNAC

MaPLE 2019

Product List: Coated Peanuts, Coated Green Peas, Dry Roasted Edamames, Sichuan Chili Broad Beans etc.

Maple 2019

NACLE CONCEPTS