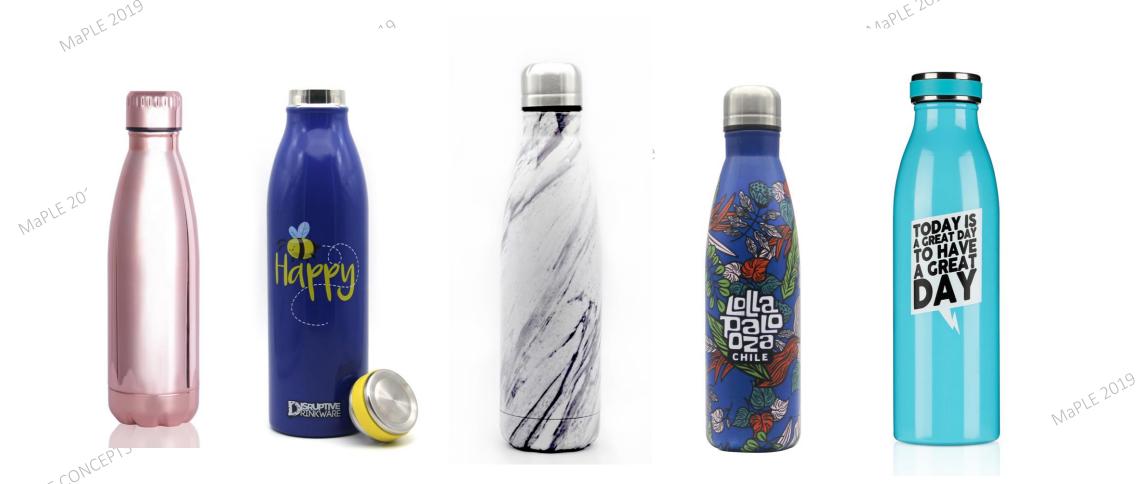

# FUJIAN YUXING NEW ENERGY TECHNOLOGY CO., LTD

Hydrate Factory, founded in 1998, is an innovative company specializing in manufacturing and supplying of stainless steel vacuum flasks. Our product portfolio includes re-usable water bottles, vacuum flasks, sports water bottles, tumblers and growler flasks. Our main market base is in Europe, America, South East Asia, and the Middle East. We are keen to serve our customers interests and consequently welcome your input and inquiries. We have an efficient team on hand that will get back to you as soon as possible. Our drive is centered on quality, excellent service, creativity and innovation, all directed towards meeting your expectations.

Maple 2019

Maple 2019

+86 0591-63197228 | e-mail: bob@hydratefactory.com

Products Partnerships Capabilities Blog Resources Contact

https://www.hydratefactory.com/

Maple 2019

: PLE 2019

MaPLE 2019

PINNACLECUIT

Products: Water Bottle, Coffee Pots, Ketles, Flasks, Mugs etc.

Maple 2019

ONE STOP SOURCE to customizes clients' products colors and logos to match the order, such as colors, logos and messages.