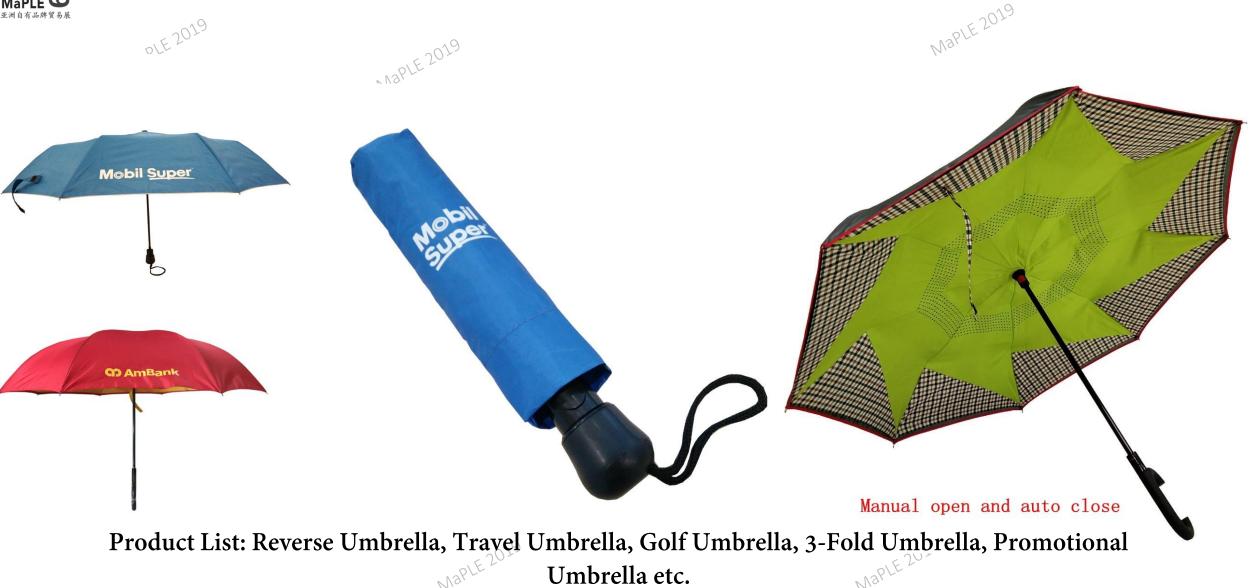

## XIAMEN IDEALRAIN UMBRELLA COMPANY

A professional OEM umbrella manufacturer located in Xiamen China since 2003. We specialized in folding travel umbrella, golf umbrella, stick umbrella, reverse umbrellas, also promotional umbrellas. For the DIY printing, providing you best way by silkscreen print, CMYK, heat transfer print, Rotary Print, hot foil stamp etc.

#### **PRODUCTS**

Over 25 years umbrellas material purchasing and workshop supervising experience.

https://www.idealrain.com/

E 2011

- 2019

OLE 2019