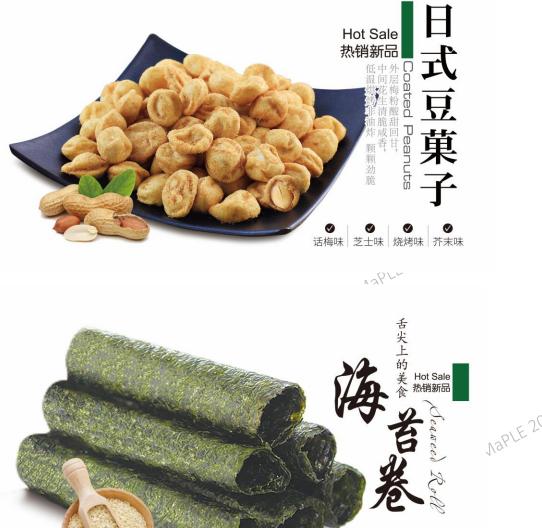

# XIAMEN YAMATA FOODS CO., LTD

Xiamen Yamata Foods is a Chinese Japanese joint venture, specialized in baked, puffed, fried snacks. We have HACCP, ISO22000, BRC, FSMA certificates. And we passed BSCI social compliance audit.

MaRLE 2019

PINNAC

MaPLE 2019

Product List: Coated Peanuts, Coated Green Peas, Dry Roasted Edamames, Sichuan Chili Broad Beans etc.

Maple 2019

NACLE CONCEPTS