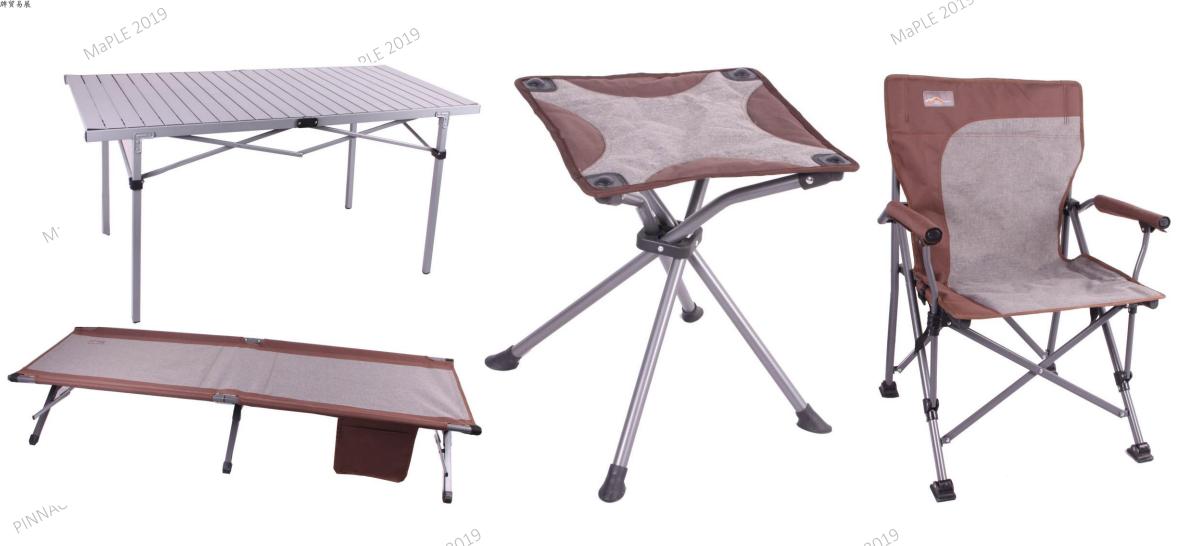

# XIAMEN HCF OUTDOOR PRODUCTS CO., LTD

Xiamen HCF outdoor Products Co., Ltd was founded in 2011 in beautiful coastal Xiamen, Fujian Province which give us convenient access to transport facilities, thereby enabling rapid delivery. We are specializing in supplying Camping Furniture & Bagpack merchandise to the worldwide market.

Product List: Folding Furniture, Tent, Backpack, Camping Accessory.

Maple 2019

Product List: Folding Furniture, Tent, Backpack, Camping Accessory.