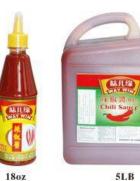

# ZHANGZHOU HANG FAT IMPORT & EXPORT CO., LTD

Hang Fat is dedicated to the development of food industry, covering many kinds of condiments such as soy sauce, oyster sauce, chili sauce, tomato sauce, hoisin sauce, teriyaki sauce, fish sauce, vinegar etc.

### ZHANGZHOU HANG FAT IMPORT & EXPORT CO., LTD.

HOME

**ABOUT US** 

**PRODUCTS** 

**NEWS** 

**CONTACT US** 

Search For Products

https://www.hangfat.cn/

Products: Soy Sauce, Oyster Sauce, Chili Sauce, Tomato Ketchup, Canned Mushrooms, Canned Vegetables, Canned Fruits etc.

12PLE 2019 - 2019 BETTER A BAJL 52 WAY 1990 WAY 1990 森釋沫椒器

268g

3820g

510g

268g

227g

375g